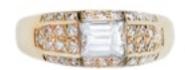

## Vintage Emerald Cut Diamond Ring in 18ct Gold | c.1990s POA

A 1990s ring in solid 18ct gold, set with an emerald cut diamond and additional round cut diamonds totalling about 1.30 carats.

Hallmarked in London, it is a striking vintage piece.

## ELTONS

Period 1990s

Materials Gold

Main Gemstone Diamond

**Main Gemstone** 

Cut

**Emerald Cut** 

Ring Size Q

Carat for Gold 18 K

**Main Gemstone** 

Carat

approx 1.30 carats

Hallmark ABJ Leopards Head Crown 750 R

Antique ref: RIN-1991-EMD-18YG