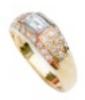

## Vintage Emerald Cut Diamond Ring in 18ct Gold | c.1990s POA

A 1990s ring in solid 18ct gold, set with an emerald cut diamond and additional round cut diamonds totalling about 1.30 carats.

Hallmarked in London, it is a striking vintage piece.

## ELTONS

Period 1990s

Materials Gold

Main Gemstone Diamond

**Main Gemstone** 

Cut

**Emerald Cut** 

Ring Size Q

Carat for Gold 18 K

**Main Gemstone** 

Carat

approx 1.30 carats

Hallmark ABJ Leopards Head Crown 750 R

Antique ref: RIN-1991-EMD-18YG