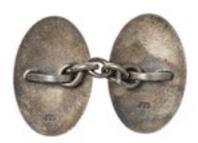

## Antique Fox Head Cufflinks Enamel on Silver circa 1900. £1,150.00

Fox head cufflinks double sided and oval in shape. Each face has a beautifully enamelled fox head on a wavy cream coloured background and mounted on silver. The enamelling is in perfect condition. Stamped 935 which is a Continental silver mark, possibly German. Chain link connections. Face of link measures 19mm in height x 12mm in width.

Antique cufflinks (over 100 years old).

Early 20th century, Continental Europe possibly German circa 1900.

Stock no. 1944

Member of BADA and Lapada

| Origin     | German                         |
|------------|--------------------------------|
| Period     | Early 1900s                    |
| Style      | Edwardian                      |
| Condition  | Excellent                      |
| Materials  | Silver                         |
| Hallmark   | Continental silver mark 935    |
| Dimensions | 19mm in height x 12mm in width |