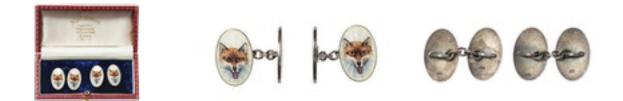

## Antique Fox Head Cufflinks Enamel on Silver circa 1900. £1,150.00

Fox head cufflinks double sided and oval in shape. Each face has a beautifully enamelled fox head on a wavy cream coloured background and mounted on silver. The enamelling is in perfect condition. Stamped 935 which is a Continental silver mark, possibly German. Chain link connections. Face of link measures 19mm in height x 12mm in width.

Antique cufflinks (over 100 years old).

Early 20th century, Continental Europe possibly German circa 1900.

Stock no. 1944

Member of BADA and Lapada

| Origin     | German                         |
|------------|--------------------------------|
| Period     | Early 1900s                    |
| Style      | Edwardian                      |
| Condition  | Excellent                      |
| Materials  | Silver                         |
| Hallmark   | Continental silver mark 935    |
| Dimensions | 19mm in height x 12mm in width |