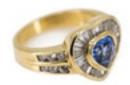

## A Heart Shaped Sapphire and Diamond Ring Offered by The Gilded Lily £7,950.00

This decorative dress ring features a very vibrant royal blue sapphire cut as a heart. The ring is mounted to follow the same form and the sapphire is surrounded by approximately 1.5 carats of trapeze and baguette cut diamonds, channel set as a cluster bezel and with an additional six small brilliant cut diamonds set to each side of the ring shank. The ring is made in 18 carat yellow gold.