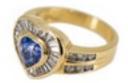

## A Heart Shaped Sapphire and Diamond Ring Offered by The Gilded Lily £7,950.00

This decorative dress ring features a very vibrant royal blue sapphire cut as a heart. The ring is mounted to follow the same form and the sapphire is surrounded by approximately 1.5 carats of trapeze and baguette cut diamonds, channel set as a cluster bezel and with an additional six small brilliant cut diamonds set to each side of the ring shank. The ring is made in 18 carat yellow gold.