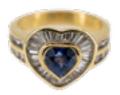

## A Heart Shaped Sapphire and Diamond Ring Offered by The Gilded Lily £7,950.00

This decorative dress ring features a very vibrant royal blue sapphire cut as a heart. The ring is mounted to follow the same form and the sapphire is surrounded by approximately 1.5 carats of trapeze and baguette cut diamonds, channel set as a cluster bezel and with an additional six small brilliant cut diamonds set to each side of the ring shank. The ring is made in 18 carat yellow gold.