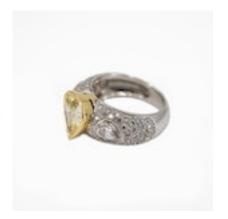

## A Dress Ring Set With A "Fancy" Yellow Pear Shaped Diamond Offered By The Gilded Lily POA

An important dress ring set with a natural fancy yellow, pear shaped diamond of 2.19 carats. Each shoulder of the ring is additionally set with a fine white pear shaped diamond of over .75ct and their surrounds are close set with small white diamonds. The ring is made of 18 ct white and yellow gold. The main diamond is certificated by the Diamond High Council in Antwerp as Natural Fancy Yellow.

| Main Gemstone<br>Carat        | 2.19 cts    |
|-------------------------------|-------------|
| Hallmark                      | None        |
| Secondary<br>Gemstone         | Diamond     |
| Secondary<br>Gemstone Carat   | 1.50 carats |
| Secondary<br>Gemstone Cut     | Pear Cut    |
| Secondary<br>Gemstone Clarity | VVS1        |
| Secondary<br>Diamond Colour   | F           |
|                               |             |