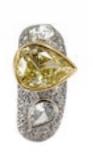

## A Dress Ring Set With A "Fancy" Yellow Pear Shaped Diamond Offered By The Gilded Lily POA

An important dress ring set with a natural fancy yellow, pear shaped diamond of 2.19 carats. Each shoulder of the ring is additionally set with a fine white pear shaped diamond of over .75ct and their surrounds are close set with small white diamonds. The ring is made of 18 ct white and yellow gold. The main diamond is certificated by the Diamond High Council in Antwerp as Natural Fancy Yellow.

| Main Gemstone<br>Carat        | 2.19 cts    |
|-------------------------------|-------------|
| Hallmark                      | None        |
| Secondary<br>Gemstone         | Diamond     |
| Secondary<br>Gemstone Carat   | 1.50 carats |
| Secondary<br>Gemstone Cut     | Pear Cut    |
| Secondary<br>Gemstone Clarity | VVS1        |
| Secondary<br>Diamond Colour   | F           |
|                               |             |