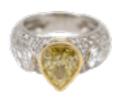

## A Dress Ring Set With A "Fancy" Yellow Pear Shaped Diamond Offered By The Gilded Lily POA

An important dress ring set with a natural fancy yellow, pear shaped diamond of 2.19 carats. Each shoulder of the ring is additionally set with a fine white pear shaped diamond of over .75ct and their surrounds are close set with small white diamonds. The ring is made of 18 ct white and yellow gold. The main diamond is certificated by the Diamond High Council in Antwerp as Natural Fancy Yellow.

| Main Gemstone<br>Carat        | 2.19 cts    |
|-------------------------------|-------------|
| Hallmark                      | None        |
| Secondary<br>Gemstone         | Diamond     |
| Secondary<br>Gemstone Carat   | 1.50 carats |
| Secondary<br>Gemstone Cut     | Pear Cut    |
| Secondary<br>Gemstone Clarity | VVS1        |
| Secondary<br>Diamond Colour   | F           |
|                               |             |