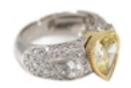

## A Dress Ring Set With A "Fancy" Yellow Pear Shaped Diamond Offered By The Gilded Lily POA

An important dress ring set with a natural fancy yellow, pear shaped diamond of 2.19 carats. Each shoulder of the ring is additionally set with a fine white pear shaped diamond of over .75ct and their surrounds are close set with small white diamonds. The ring is made of 18 ct white and yellow gold. The main diamond is certificated by the Diamond High Council in Antwerp as Natural Fancy Yellow.

| Main Gemstone<br>Carat        | 2.19 cts    |
|-------------------------------|-------------|
| Hallmark                      | None        |
| Secondary<br>Gemstone         | Diamond     |
| Secondary<br>Gemstone Carat   | 1.50 carats |
| Secondary<br>Gemstone Cut     | Pear Cut    |
| Secondary<br>Gemstone Clarity | VVS1        |
| Secondary<br>Diamond Colour   | F           |
|                               |             |