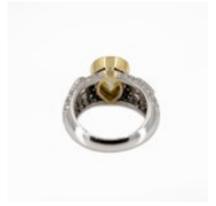

## A Dress Ring Set With A "Fancy" Yellow Pear Shaped Diamond Offered By The Gilded Lily POA

An important dress ring set with a natural fancy yellow, pear shaped diamond of 2.19 carats. Each shoulder of the ring is additionally set with a fine white pear shaped diamond of over .75ct and their surrounds are close set with small white diamonds. The ring is made of 18 ct white and yellow gold. The main diamond is certificated by the Diamond High Council in Antwerp as Natural Fancy Yellow.

Origin **British Period** 1980s Style Modern Condition Excellent **Materials** Gold **Main Gemstone** Diamond **Main Gemstone** Pear Cut Cut **Main Gemstone** Si1 Clarity **Ring Size** 0 **Carat for Gold** 18 K

| Main Gemstone<br>Carat        | 2.19 cts    |
|-------------------------------|-------------|
| Hallmark                      | None        |
| Secondary<br>Gemstone         | Diamond     |
| Secondary<br>Gemstone Carat   | 1.50 carats |
| Secondary<br>Gemstone Cut     | Pear Cut    |
| Secondary<br>Gemstone Clarity | VVS1        |
| Secondary<br>Diamond Colour   | F           |
|                               |             |