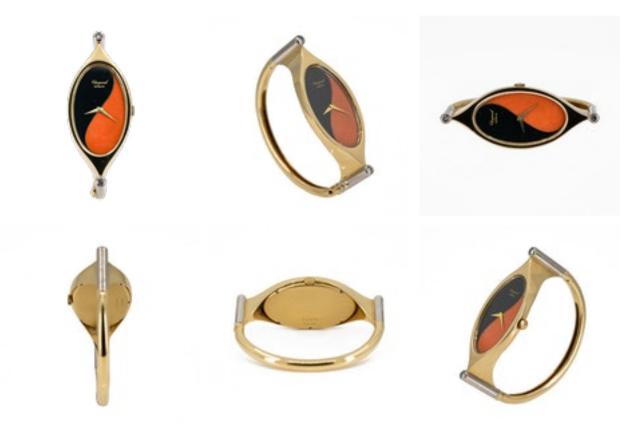

## A Bangle Wristwatch By Chopard Offered By The Gilded Lily £16,000.00

A very unusual, highly decorative bangle watch by Chopard, Paris. The manual wind mechanical movement to a "Yin Yang" onyx and coral numberless face, without chapters and with yellow gold arrow hands. The bangle mounted in 18 carat yellow gold but with white gold terminals set with small fine diamonds.