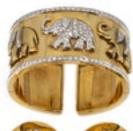

## A Bangle and Earclip Suite of Stylised Elephant design Offered By The Gilded Lily £16,500.00

A beautiful, decorative suite of jewellery made in Italy in the 1980's. These flamboyant pieces are mounted in 18 ct yellow and white gold and the relief design of marching elephants is enhanced with pave set fine white diamonds. The gold work is both polished and textured to emphasise the contrasting elements. The bangle has sprung sections for ease of use and the system requires no clasp. The large disc earclips feature the same Elephant design. The overall effect is exotic and fun while stating eloquently the wearer's environmental concerns and credentials.