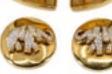

## A Bangle and Earclip Suite of Stylised Elephant design Offered By The Gilded Lily £16,500.00

A beautiful, decorative suite of jewellery made in Italy in the 1980's. These flamboyant pieces are mounted in 18 ct yellow and white gold and the relief design of marching elephants is enhanced with pave set fine white diamonds. The gold work is both polished and textured to emphasise the contrasting elements. The bangle has sprung sections for ease of use and the system requires no clasp. The large disc earclips feature the same Elephant design. The overall effect is exotic and fun while stating eloquently the wearer's environmental concerns and credentials.