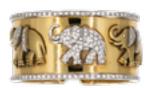

## A Bangle and Earclip Suite of Stylised Elephant design Offered By The Gilded Lily £16,500.00

A beautiful, decorative suite of jewellery made in Italy in the 1980's. These flamboyant pieces are mounted in 18 ct yellow and white gold and the relief design of marching elephants is enhanced with pave set fine white diamonds. The gold work is both polished and textured to emphasise the contrasting elements. The bangle has sprung sections for ease of use and the system requires no clasp. The large disc earclips feature the same Elephant design. The overall effect is exotic and fun while stating eloquently the wearer's environmental concerns and credentials.