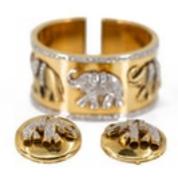

## A Bangle and Earclip Suite of Stylised Elephant design Offered By The Gilded Lily £16,500.00

A beautiful, decorative suite of jewellery made in Italy in the 1980's. These flamboyant pieces are mounted in 18 ct yellow and white gold and the relief design of marching elephants is enhanced with pave set fine white diamonds. The gold work is both polished and textured to emphasise the contrasting elements. The bangle has sprung sections for ease of use and the system requires no clasp. The large disc earclips feature the same Elephant design. The overall effect is exotic and fun while stating eloquently the wearer's environmental concerns and credentials.