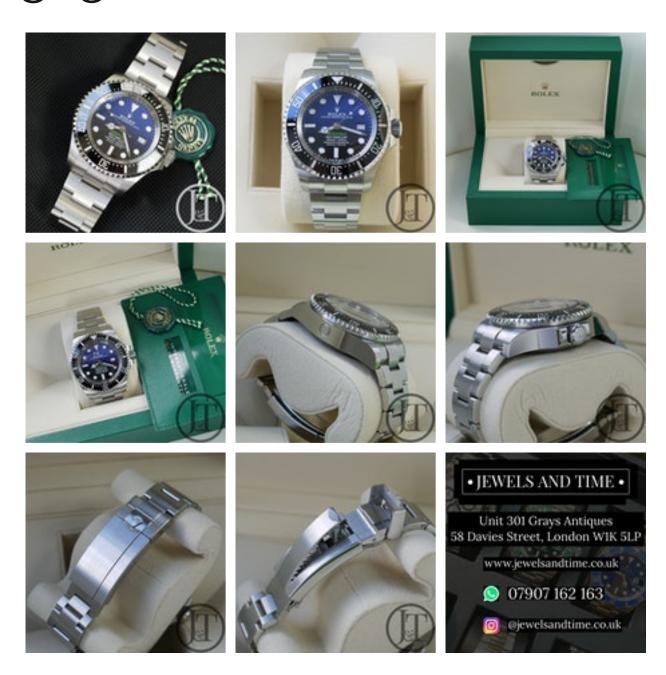

## grays www.graysantiques.co.uk

Rolex Deepsea Sea Dweller 126660 D-Blue Dial £13,950.00

This is the latest version of Rolex's creation for deep sea explorers. Water proof to a colossal depthof 12,800 feet / 3,900 metres, with its 44mm steel case and domed glass, in my opinion is the bestdive watch on the planet! It comes unworn and in new condition.

Reference number 126660, comes with the sought-after D-Blue "James Cameron" dial, steel bezel with black ceramic insert, steel Oyster bracelet with folding safety clasp and a unique glidelock extension mechanism.

It houses Rolex's latest 3235 automatic calibre movement with longer service intervals and longer power reserve.

Supplied with its original Rolex box, guarantee card dated June 2021 and the remainder of its manufacturers guarantee.