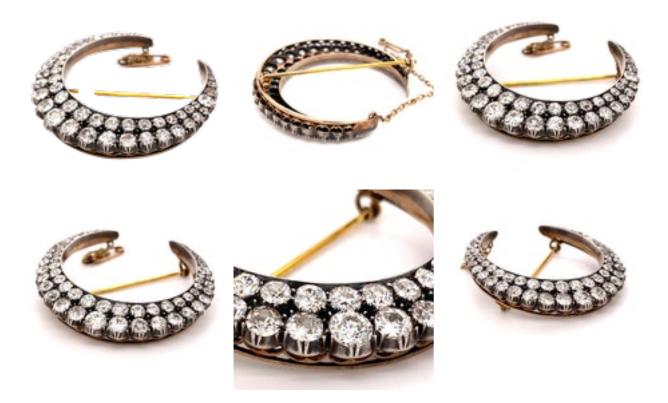

## **Large Victorian Diamond Crescent Ca 1880** £13,800.00

A magnificent Victorian Diamond Crescen pendant, in Silver on Gold, Ca 1880. The carat weight is estimated to be 9-10cts, of G colour and VS clarity. The top has a lovely silver patina and the back has tested 18ct yellow gold. The Diamonds are 'Old mine' cuts and are very clean, lively, and sparkly. This is a very high quality Diamond Crescent, wit a large diamond content. Layaway options available.

Materials: 18CT Gold, Silver

Dimensions: L: 5.01cm

Date and Origin: Ca 1880, England

Antique ref: n1168