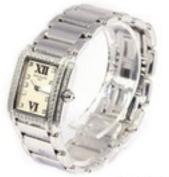

## Patek Philippe Twenty~4 Ref 4908 18K White Gold & Diamond Quartz Movement. Ladies £17,995.00

Item Number: PP-035

Ladies' Patek Philippe Twenty~4 Wristwatch, 22mm Model: 4908. 338xxxx / 418xxxx. Circa 2006

A Patek Philippe 22mm 18ct white gold case, featuring a rectangular off-white dial with diamond dot hour markers and applied white gold Roman numerals at 12 and 6 o'clock, luminous hands, round brilliant cut diamond set bezel, and a diamond set crown, sapphire crystal glass. Powered by a quartz movement. Caliber E15

On an 18ct white gold bracelet with a double deployant clasp, fits wrists up to approximately 6 inches With Patek Philippe box and papers

| Origin         | European Other |
|----------------|----------------|
| Condition      | Excellent      |
| Materials      | White Gold     |
| Main Gemstone  | Diamond        |
| Carat for Gold | 18 K           |