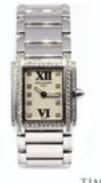

## Patek Philippe Twenty~4 Ref 4908 18K White Gold & Diamond Quartz Movement. Ladies £17,995.00

Item Number: PP-035

Ladies' Patek Philippe Twenty~4 Wristwatch, 22mm Model: 4908. 338xxxx / 418xxxx. Circa 2006

A Patek Philippe 22mm 18ct white gold case, featuring a rectangular off-white dial with diamond dot hour markers and applied white gold Roman numerals at 12 and 6 o'clock, luminous hands, round brilliant cut diamond set bezel, and a diamond set crown, sapphire crystal glass. Powered by a quartz movement. Caliber E15

On an 18ct white gold bracelet with a double deployant clasp, fits wrists up to approximately 6 inches With Patek Philippe box and papers

| Origin         | European Other |
|----------------|----------------|
| Condition      | Excellent      |
| Materials      | White Gold     |
| Main Gemstone  | Diamond        |
| Carat for Gold | 18 K           |