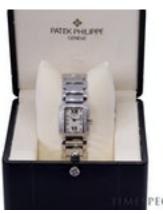

On an 18ct white gold bracelet with a double deployant clasp, fits wrists up to approximately 6 inches With Patek Philippe box and papers

| Origin         | European Other |
|----------------|----------------|
| Condition      | Excellent      |
| Materials      | White Gold     |
| Main Gemstone  | Diamond        |
| Carat for Gold | 18 K           |