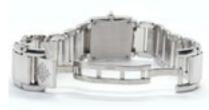

A Patek Philippe 22mm 18ct white gold case, featuring a rectangular off-white dial with diamond dot hour markers and applied white gold Roman numerals at 12 and 6 o'clock, luminous hands, round brilliant cut diamond set bezel, and a diamond set crown, sapphire crystal glass. Powered by a quartz movement. Caliber E15

On an 18ct white gold bracelet with a double deployant clasp, fits wrists up to approximately 6 inches With Patek Philippe box and papers

| Origin         | European Other |
|----------------|----------------|
| Condition      | Excellent      |
| Materials      | White Gold     |
| Main Gemstone  | Diamond        |
| Carat for Gold | 18 K           |