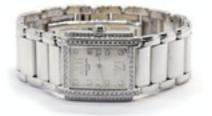

## Patek Philippe Twenty~4 Ref 4908 18K White Gold & Diamond Quartz Movement. Ladies £17,995.00

Item Number: PP-035

Ladies' Patek Philippe Twenty~4 Wristwatch, 22mm Model: 4908. 338xxxx / 418xxxx. Circa 2006

A Patek Philippe 22mm 18ct white gold case, featuring a rectangular off-white dial with diamond dot hour markers and applied white gold Roman numerals at 12 and 6 o'clock, luminous hands, round brilliant cut diamond set bezel, and a diamond set crown, sapphire crystal glass. Powered by a quartz movement. Caliber E15

On an 18ct white gold bracelet with a double deployant clasp, fits wrists up to approximately 6 inches With Patek Philippe box and papers

| Origin         | European Other |
|----------------|----------------|
| Condition      | Excellent      |
| Materials      | White Gold     |
| Main Gemstone  | Diamond        |
| Carat for Gold | 18 K           |