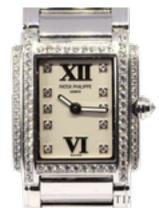

## Patek Philippe Twenty~4 Ref 4908 18K White Gold & Diamond Quartz Movement. Ladies £17,995.00

Item Number: PP-035

Ladies' Patek Philippe Twenty~4 Wristwatch, 22mm Model: 4908. 338xxxx / 418xxxx. Circa 2006

A Patek Philippe 22mm 18ct white gold case, featuring a rectangular off-white dial with diamond dot hour markers and applied white gold Roman numerals at 12 and 6 o'clock, luminous hands, round brilliant cut diamond set bezel, and a diamond set crown, sapphire crystal glass. Powered by a quartz movement. Caliber E15

On an 18ct white gold bracelet with a double deployant clasp, fits wrists up to approximately 6 inches With Patek Philippe box and papers

| Origin         | European Other |
|----------------|----------------|
| Condition      | Excellent      |
| Materials      | White Gold     |
| Main Gemstone  | Diamond        |
| Carat for Gold | 18 K           |