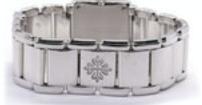

A Patek Philippe 22mm 18ct white gold case, featuring a rectangular off-white dial with diamond dot hour markers and applied white gold Roman numerals at 12 and 6 o'clock, luminous hands, round brilliant cut diamond set bezel, and a diamond set crown, sapphire crystal glass. Powered by a quartz movement. Caliber E15

On an 18ct white gold bracelet with a double deployant clasp, fits wrists up to approximately 6 inches With Patek Philippe box and papers

| Origin         | European Other |
|----------------|----------------|
| Condition      | Excellent      |
| Materials      | White Gold     |
| Main Gemstone  | Diamond        |
| Carat for Gold | 18 K           |