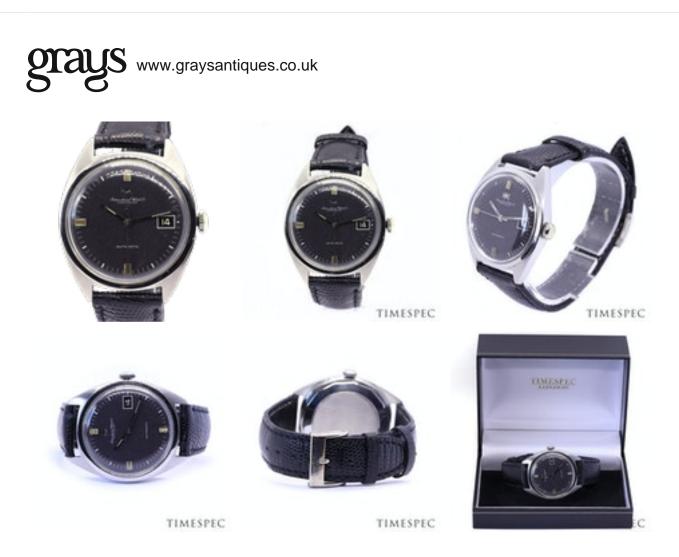

## IWC International Watch Company, 36mm, Steel, Self-Winding, Vintage Circa 1970s £2,650.00

Item Number: IWC-022

Vintage IWC, International Watch Company, Wristwatch, 36mm case

An IWC, 36mm stainless steel case, featuring a round, dark grey dial, with baton hour markers and date aperture at 3 o'clock and luminous hands, plexiglass crystal, screw-down case-back. Circa 1970's

Powered by an automatic, caliber 8541 movement.

On an off-brand black leather strap and stainless steel buckle, fits wrists up to approximately 7 inches In a Timespec presentation box

| Origin    | European Other |
|-----------|----------------|
| Condition | Very good      |

Materials Stainless Steel

Antique ref: IWC-022