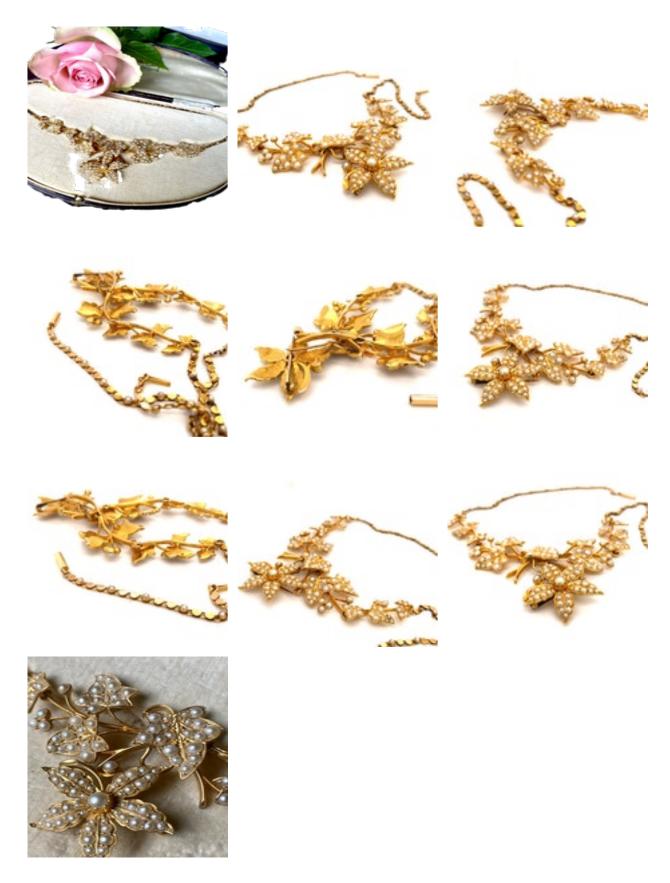

## grays www.graysantiques.co.uk

**Beautiful Victorian Natural Pearl Necklace in 15ct, Ca1880** £2,950.00

A beautiful Victorian Natural Pearl Necklace in stamped 15ct gold. The circle linked chain has Natural Pearls interspersed throughout adding further charm. In lovely condition and very elegant to wear. The Pearls are creamy, soft looking, and lustrous. The gold is a 'melt in the mouth' butter colour. In original, fitted box. Layaway options available.

Materials: Natural Pearls, 15ct(stamped) Gold

Dimensions: L: 39cm

Weight: 29.42g

Date and Origin: Ca1880, England

Antique ref: n1121