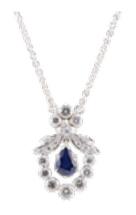

## Sapphire Diamond Pendant in Platinum with 18ct White Gold Chain date circa 1950, SHAPIRO & Co since1979 £3,250.00

Brilliant Cut Diamonds: 1.05ct approximatelyPear Cut Sapphire: 1ct approximately

- Length of the chain: 22inch/56cm

- Date: circa 1950

Q: The Chain is attached to the Pendant. Will it travel around the neck?

A: NO, because the Pendant is made in Platinum and is nice and heavy to keep it the right position.

Period 1950s

**Style** Mid-Century

ConditionVery goodMaterialsPlatinumMain GemstoneSapphireMain GemstonePear Cut

Carat for Gold 18 K

Main Gemstone

Carat

1ct approximately

Secondary Gemstone Diamond

Secondary Gemstone Carat

1.05ct approximately

Secondary
Gemstone Cut

**Brilliant Cut** 

**Diameter** Length of the Chain: 22inch/56cm

Antique ref: SHAP-Grays p