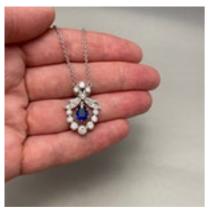

## Sapphire Diamond Pendant in Platinum with 18ct White Gold Chain date circa 1950, SHAPIRO & Co since1979 £3,250.00

Brilliant Cut Diamonds: 1.05ct approximatelyPear Cut Sapphire: 1ct approximately

- Length of the chain: 22inch/56cm

- Date: circa 1950

Q: The Chain is attached to the Pendant. Will it travel around the neck?

A: NO, because the Pendant is made in Platinum and is nice and heavy to keep it the right position.

Period 1950s

**Style** Mid-Century

ConditionVery goodMaterialsPlatinumMain GemstoneSapphireMain GemstonePear Cut

Carat for Gold 18 K

Main Gemstone

Carat

1ct approximately

Secondary Gemstone Diamond

Secondary Gemstone Carat

1.05ct approximately

Secondary
Gemstone Cut

**Brilliant Cut** 

**Diameter** Length of the Chain: 22inch/56cm

Antique ref: SHAP-Grays p