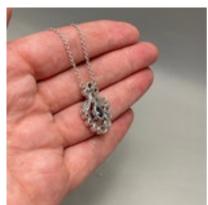

## Sapphire Diamond Pendant in Platinum with 18ct White Gold Chain date circa 1950, SHAPIRO & Co since1979 £3,250.00

Brilliant Cut Diamonds: 1.05ct approximatelyPear Cut Sapphire: 1ct approximately

- Length of the chain: 22inch/56cm

- Date: circa 1950

Q: The Chain is attached to the Pendant. Will it travel around the neck?

A: NO, because the Pendant is made in Platinum and is nice and heavy to keep it the right position.

Period 1950s

**Style** Mid-Century

ConditionVery goodMaterialsPlatinumMain GemstoneSapphireMain GemstonePear Cut

Carat for Gold 18 K

Main Gemstone

Carat

1ct approximately

Secondary Gemstone Diamond

Secondary Gemstone Carat

1.05ct approximately

Secondary
Gemstone Cut

**Brilliant Cut** 

**Diameter** Length of the Chain: 22inch/56cm

Antique ref: SHAP-Grays p