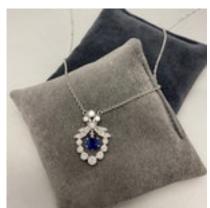

## Sapphire Diamond Pendant in Platinum with 18ct White Gold Chain date circa 1950, SHAPIRO & Co since1979 £3,250.00

Brilliant Cut Diamonds: 1.05ct approximatelyPear Cut Sapphire: 1ct approximately

- Length of the chain: 22inch/56cm

- Date: circa 1950

Q: The Chain is attached to the Pendant. Will it travel around the neck?

A: NO, because the Pendant is made in Platinum and is nice and heavy to keep it the right position.

Period 1950s

**Style** Mid-Century

ConditionVery goodMaterialsPlatinumMain GemstoneSapphireMain GemstonePear Cut

Carat for Gold 18 K

Main Gemstone

Carat

1ct approximately

Secondary Gemstone Diamond

Secondary Gemstone Carat

1.05ct approximately

Secondary
Gemstone Cut

**Brilliant Cut** 

**Diameter** Length of the Chain: 22inch/56cm

Antique ref: SHAP-Grays p