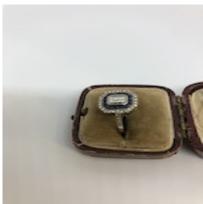

## Emerald cut diamond sapphire target ring POA

Art Deco style emerald cut diamond sapphire target ring set in 18ct white gold. The centre stone weights 66 points (.66ct). The colour is H and the clarity is SI2. You can find full information at Deco and Vintage.