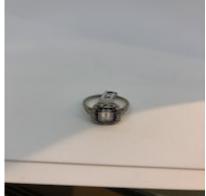

## Emerald cut diamond sapphire target ring POA

Art Deco style emerald cut diamond sapphire target ring set in 18ct white gold. The centre stone weights 66 points (.66ct). The colour is H and the clarity is SI2. You can find full information at Deco and Vintage.