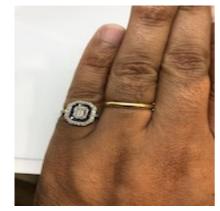

## Emerald cut diamond sapphire target ring POA

Art Deco style emerald cut diamond sapphire target ring set in 18ct white gold. The centre stone weights 66 points (.66ct). The colour is H and the clarity is SI2. You can find full information at Deco and Vintage.