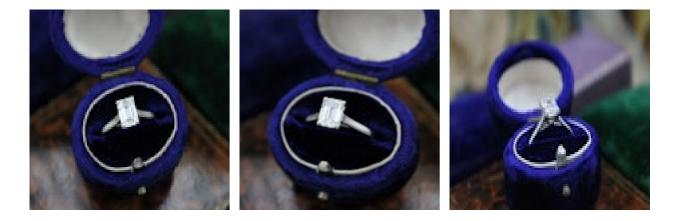

## Downstairs at Grays: A very fine 0.91 Carat Emerald Cut, Diamond Solitaire Engagement Ring mounted in Platinum, Pre-owned £7,950.00

A very fine Platinum (marked) Diamond Solitaire ring, four raised claw-set with an Emerald Cut Diamond assessed by an Independent Laboratory as 0.91 Carats, D Colour and SI2 Clarity.

Accompanied by an Independent Laboratory Report confirming the above assessment.

Pre-Owned

|                    | Condition                | Excellent   |
|--------------------|--------------------------|-------------|
|                    | Materials                | Platinum    |
|                    | Main Gemstone            | Diamond     |
|                    | Main Gemstone<br>Cut     | Emerald Cut |
|                    | Main Gemstone<br>Clarity | SI2         |
|                    | Main Gemstone<br>Carat   | 0.91        |
|                    | Main Diamond<br>Colour   | D           |
| Antique ref: S5200 |                          |             |