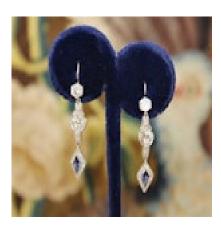

## A fine pair of Sapphire and Diamonds Earrings, Circa 1950 £3,450.00

A fine pair of articulated Sapphire and Diamond Drop Earrings, each set with a single Round Brilliant-cut Diamond, suspending a stylised Diamond link to a Kite shaped Sapphire & Diamond articulated drop; all Millegrain edged and mounted in 18ct White Gold (tested).

Shepherds Crook fitting.

Circa. 1950.

Period 1950s

Condition Very good

Materials White Gold

Main Gemstone Sapphire

**Main Gemstone** 

Cut

Other

Carat for Gold 18 K

**Dimensions** 4 cm

Secondary Gemstone

Diamond

Secondary

Gemstone Cut

**Brilliant Cut** 