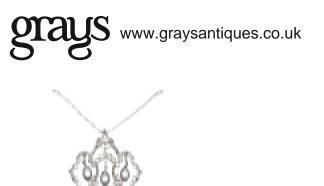

## Art Deco Diamond and Pearl Pendant / Brooch £4,750.00

Very pretty openwork design pendant. Old-cut and rose-cut diamonds in milligrain-set with natural pearl drops, mounted in platinum to a fine platinum chain. It comes with a screw fitting and a screw driver for the brooch. Circa 1930

| Period                 | 1930s                       |
|------------------------|-----------------------------|
| Style                  | Art Deco                    |
| Condition              | Very good                   |
| Materials              | Platinum                    |
| Main Gemstone          | Diamond                     |
| Main Gemstone<br>Carat | Approximately 2carats total |
| Dimensions             | Pendant head, 3.5cm x 3.8cm |
| Secondary              | Pearl                       |
| Gemstone               |                             |