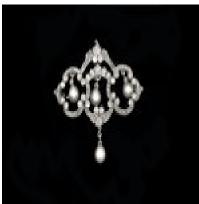

## Art Deco Diamond and Pearl Pendant / Brooch £4,750.00

Very pretty openwork design pendant. Old-cut and rose-cut diamonds in milligrain-set with natural pearl drops, mounted in platinum to a fine platinum chain. It comes with a screw fitting and a screw driver for the brooch. Circa 1930

| Period                 | 1930s                       |
|------------------------|-----------------------------|
| Style                  | Art Deco                    |
| Condition              | Very good                   |
| Materials              | Platinum                    |
| Main Gemstone          | Diamond                     |
| Main Gemstone<br>Carat | Approximately 2carats total |
| Dimensions             | Pendant head, 3.5cm x 3.8cm |
| Secondary              | Pearl                       |
| Gemstone               |                             |