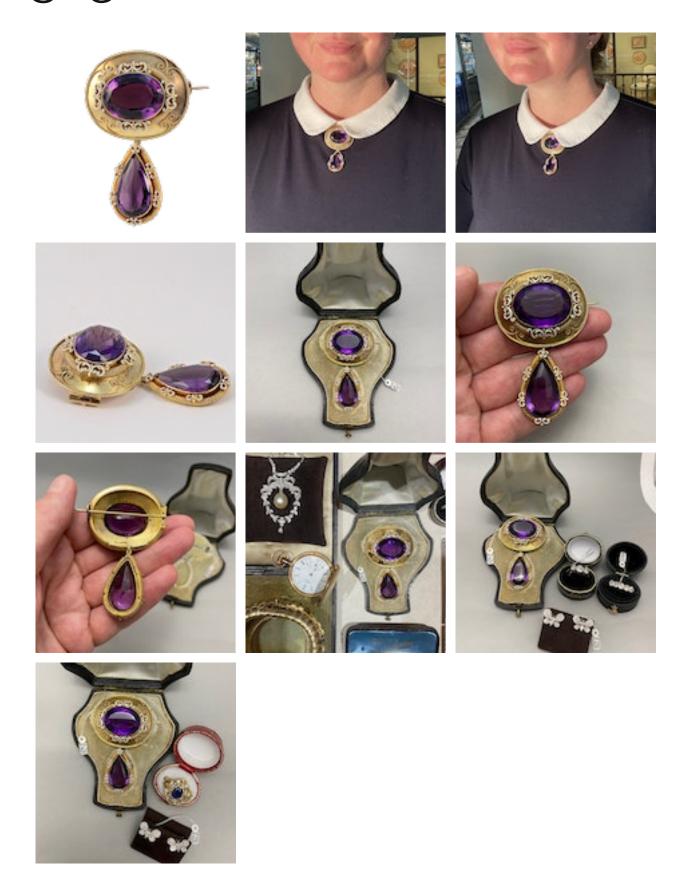

## grays www.graysantiques.co.uk

Victorian Amethyst Enamel Brooch in 18ct Gold date circa 1870, SHAPIRO & Co since1979

## £4,250.00

- 18ct Yellow Gold

- Amethyst: 45ct approximately

- Enamel

- Date: circa 1870

Q: What is interesting about this brooch?

A: On this Brooch the Amethyst Pear Shape Drop is detachable and one could turn it into a pendant. In this piece we have a Brooch and a Pendant.

| Origin                 | British            |
|------------------------|--------------------|
| Period                 | Pre 1900           |
| Style                  | Victorian          |
| Condition              | Very good          |
| Materials              | Gold               |
| Main Gemstone          | Amethyst           |
| Carat for Gold         | 18 K               |
| Main Gemstone<br>Carat | 45ct approximately |

Antique ref: Amethyst Brooch date circa1870