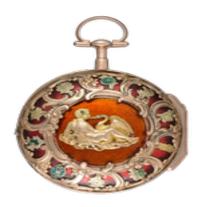

## RARE GOLD AND GLASS FRENCH VERGE POCKET WATCH £6,500.00

An 18th Century French verge in an unusual gold mounted glass consular case. Full plate gilt fusee movement. Finely pierced and engraved bridge cock with steel coqueret, plain three arm gilt balance with blue steel spiral hairspring. Silver regulator dial with blue steel indicator. Winding through the fully restored white enamel dial with Roman and Arabic numerals, pierced gilt hands. Unusual gold consular case mounted with ruby glass to the bezels and amber glass to the back. The glass retained by pierced and engraved repousse frames with translucent green enamel. In the centre of the back a repousse depiction of Leda and the Swan.

Signed Bugnon a Paris Circa 1770 Diameter 46 mm

Materials Gold
Carat for Gold 18 K

Antique ref: A10130