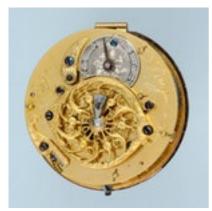

## RARE GOLD AND GLASS FRENCH VERGE POCKET WATCH £6,500.00

An 18th Century French verge in an unusual gold mounted glass consular case. Full plate gilt fusee movement. Finely pierced and engraved bridge cock with steel coqueret, plain three arm gilt balance with blue steel spiral hairspring. Silver regulator dial with blue steel indicator. Winding through the fully restored white enamel dial with Roman and Arabic numerals, pierced gilt hands. Unusual gold consular case mounted with ruby glass to the bezels and amber glass to the back. The glass retained by pierced and engraved repousse frames with translucent green enamel. In the centre of the back a repousse depiction of Leda and the Swan.