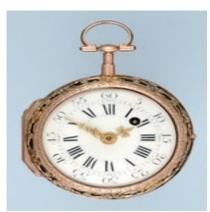

## RARE GOLD AND GLASS FRENCH VERGE POCKET WATCH £6,500.00

An 18th Century French verge in an unusual gold mounted glass consular case. Full plate gilt fusee movement. Finely pierced and engraved bridge cock with steel coqueret, plain three arm gilt balance with blue steel spiral hairspring. Silver regulator dial with blue steel indicator. Winding through the fully restored white enamel dial with Roman and Arabic numerals, pierced gilt hands. Unusual gold consular case mounted with ruby glass to the bezels and amber glass to the back. The glass retained by pierced and engraved repousse frames with translucent green enamel. In the centre of the back a repousse depiction of Leda and the Swan.

Signed Bugnon a Paris Circa 1770 Diameter 46 mm

Materials Gold
Carat for Gold 18 K

Antique ref: A10130