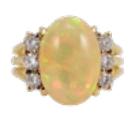

## Opal (Ethiopian 8ct approximately) Diamond Ring in 18ct Gold date circa 1980, SHAPIRO & Co since1979 £2,750.00

- Ethiopian Opal: 8ct approximately
- Brilliant Cut Diamonds: 0.75ct total weight approximately
- Date: circa1980

Condition Very good

MaterialsGoldMain GemstoneOpalCarat for Gold18 KMain Gemstone<br/>Carat8ct approximatelySecondary<br/>GemstoneDiamondSecondary<br/>Gemstone Carat0.75ct total weight approximately

Antique ref: Opal Diamond Ring