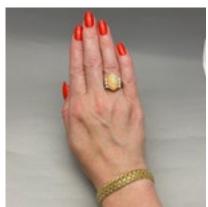

Q: How true-full is the colour of the opal on the pictures.

A: The colour is much much better in the real. We would recommend to view the Opal Ring in Person. Opals are very difficult to photograph.

Period 1980s