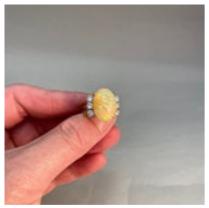

## Opal (Ethiopian 8ct approximately) Diamond Ring in 18ct Gold date circa 1980, SHAPIRO & Co since1979 £2,750.00

- Ethiopian Opal: 8ct approximately
- Brilliant Cut Diamonds: 0.75ct total weight approximately
- Date: circa1980

Condition Very good

MaterialsGoldMain GemstoneOpalCarat for Gold18 KMain Gemstone<br/>Carat8ct approximatelySecondary<br/>GemstoneDiamondSecondary<br/>Gemstone Carat0.75ct total weight approximately

Antique ref: Opal Diamond Ring