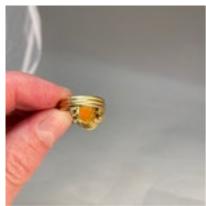

## Opal (Ethiopian 8ct approximately) Diamond Ring in 18ct Gold date circa 1980, SHAPIRO & Co since1979 £2,750.00

- Ethiopian Opal: 8ct approximately
- Brilliant Cut Diamonds: 0.75ct total weight approximately
- Date: circa1980

Q: How true-full is the colour of the opal on the pictures.

A: The colour is much much better in the real. We would recommend to view the Opal Ring in Person. Opals are very difficult to photograph.

Period 1980s

Condition Very good

MaterialsGoldMain GemstoneOpalCarat for Gold18 KMain Gemstone<br/>Carat8ct approximatelySecondary<br/>GemstoneDiamondSecondary<br/>Gemstone Carat0.75ct total weight approximately

Antique ref: Opal Diamond Ring