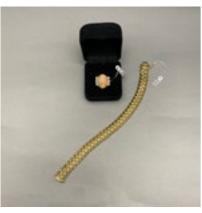

## Opal (Ethiopian 8ct approximately) Diamond Ring in 18ct Gold date circa 1980, SHAPIRO & Co since1979 £2,750.00

- Ethiopian Opal: 8ct approximately
- Brilliant Cut Diamonds: 0.75ct total weight approximately
- Date: circa1980

Condition Very good

MaterialsGoldMain GemstoneOpalCarat for Gold18 KMain Gemstone<br/>Carat8ct approximatelySecondary<br/>GemstoneDiamondSecondary<br/>Gemstone Carat0.75ct total weight approximately

Antique ref: Opal Diamond Ring