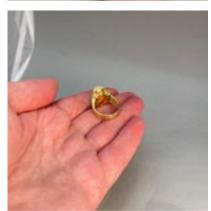

## Opal (Ethiopian 8ct approximately) Diamond Ring in 18ct Gold date circa 1980, SHAPIRO & Co since1979 £2,750.00

- Ethiopian Opal: 8ct approximately
- Brilliant Cut Diamonds: 0.75ct total weight approximately
- Date: circa1980

Q: How true-full is the colour of the opal on the pictures.

A: The colour is much much better in the real. We would recommend to view the Opal Ring in Person. Opals are very difficult to photograph.

Period 1980s

Condition Very good

MaterialsGoldMain GemstoneOpalCarat for Gold18 KMain Gemstone<br/>Carat8ct approximatelySecondary<br/>GemstoneDiamondSecondary<br/>Gemstone Carat0.75ct total weight approximately

Antique ref: Opal Diamond Ring