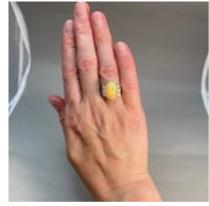

Q: How true-full is the colour of the opal on the pictures.

A: The colour is much much better in the real. We would recommend to view the Opal Ring in Person. Opals are very difficult to photograph.

Period 1980s