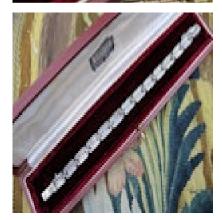

## Downstairs at Grays: A very fine Art Deco Diamond Bracelet set in Platinum, English, Circa 1930 £12,850.00

A very fine Platinum (marked) Art Deco Diamond Bracelet with articulated oblong links set with 238 single-cut Diamonds, assessed by an Independent Gemmologist as being of approximately 6.12 Carats , G - J Colour and VS - I Clarity. With tongue fastener and safety catch.

Accompanied by an Independent Gemmological Report confirming the above assessment.

Length: 18 cm Width: 0.8 cm Weight: 18.1 gr

English

Circa 1930

| Origin        | British   |
|---------------|-----------|
| Period        | 1930s     |
| Style         | Art Deco  |
| Condition     | Excellent |
| Materials     | Platinum  |
| Main Gemstone | Diamond   |