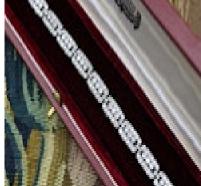

## Downstairs at Grays: A very fine Art Deco Diamond Bracelet set in Platinum, English, Circa 1930 £12,850.00

A very fine Platinum (marked) Art Deco Diamond Bracelet with articulated oblong links set with 238 single-cut Diamonds, assessed by an Independent Gemmologist as being of approximately 6.12 Carats , G - J Colour and VS - I Clarity. With tongue fastener and safety catch.

Accompanied by an Independent Gemmological Report confirming the above assessment.

Length: 18 cm Width: 0.8 cm Weight: 18.1 gr

English

Circa 1930

| Origin        | British   |
|---------------|-----------|
| Period        | 1930s     |
| Style         | Art Deco  |
| Condition     | Excellent |
| Materials     | Platinum  |
| Main Gemstone | Diamond   |