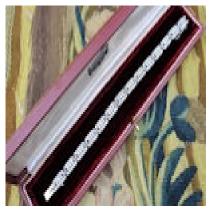

## Downstairs at Grays: A very fine Art Deco Diamond Bracelet set in Platinum, English, Circa 1930 £12,850.00

A very fine Platinum (marked) Art Deco Diamond Bracelet with articulated oblong links set with 238 single-cut Diamonds, assessed by an Independent Gemmologist as being of approximately 6.12 Carats , G - J Colour and VS - I Clarity. With tongue fastener and safety catch.

Accompanied by an Independent Gemmological Report confirming the above assessment.

Length: 18 cm Width: 0.8 cm Weight: 18.1 gr

English

Circa 1930

| Origin        | British   |
|---------------|-----------|
| Period        | 1930s     |
| Style         | Art Deco  |
| Condition     | Excellent |
| Materials     | Platinum  |
| Main Gemstone | Diamond   |