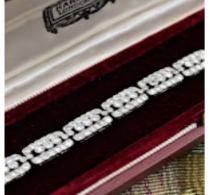

## Downstairs at Grays: A very fine Art Deco Diamond Bracelet set in Platinum, English, Circa 1930 £12,850.00

A very fine Platinum (marked) Art Deco Diamond Bracelet with articulated oblong links set with 238 single-cut Diamonds, assessed by an Independent Gemmologist as being of approximately 6.12 Carats , G - J Colour and VS - I Clarity. With tongue fastener and safety catch.

Accompanied by an Independent Gemmological Report confirming the above assessment.

Length: 18 cm Width: 0.8 cm Weight: 18.1 gr

English

Circa 1930

| Origin        | British   |
|---------------|-----------|
| Period        | 1930s     |
| Style         | Art Deco  |
| Condition     | Excellent |
| Materials     | Platinum  |
| Main Gemstone | Diamond   |