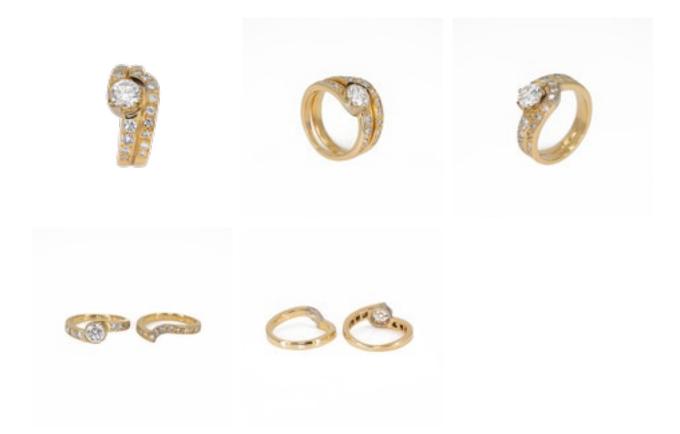

## A Matching, Fitted, Engagement Ring and Wedding Band Offered by The Gilded Lily £7,500.00

This is a distinctive and unique pair of rings. The engagement ring is made in 18ct yellow gold and is claw set with a fine brilliant cut diamond of more than one carat. The fitted, shaped wedding band, made to accompany the engagement ring, is also mounted in 18ct yellow gold. It fits snuggly to the engagement ring and the two, worn together, make a very smart and unusual, swirling shape. Both the shoulders of the engagement ring and the whole upper surface of the wedding band are additionally set with fine, white brilliant cut diamonds.