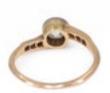

## An Attractive Yellow Gold Solitaire Diamond Ring Offered by The Gilded Lily £3,600.00

A pretty collet set ring featuring an old cut diamond of three quarters of a carat to diamond set shoulders, mounted in 14ct gold and made circ 1910.

Origin Other

Period Early 1900s

**Style** Edwardian

**Condition** Very good

Materials Gold

Main Gemstone Diamond

**Main Gemstone** 

Cut

Old Mine Cut

**Main Gemstone** 

Clarity

VS1

Carat for Gold 14 K

**Main Gemstone** 

Carat

0.75cts

**Main Diamond** 

Colour

H-I

Hallmark 14ct

Secondary Gemstone

Diamond

Secondary

**Gemstone Carat** 