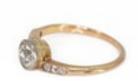

## An Attractive Yellow Gold Solitaire Diamond Ring Offered by The Gilded Lily £3,600.00

A pretty collet set ring featuring an old cut diamond of three quarters of a carat to diamond set shoulders, mounted in 14ct gold and made circ 1910.

Origin Other

Period Early 1900s

**Style** Edwardian

**Condition** Very good

Materials Gold

Main Gemstone Diamond

**Main Gemstone** 

Cut

Old Mine Cut

**Main Gemstone** 

Clarity

VS1

Carat for Gold 14 K

**Main Gemstone** 

Carat

0.75cts

**Main Diamond** 

Colour

H-I

Hallmark 14ct

Secondary Gemstone

Diamond

Secondary

**Gemstone Carat** 