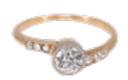

## An Attractive Yellow Gold Solitaire Diamond Ring Offered by The Gilded Lily £3,600.00

A pretty collet set ring featuring an old cut diamond of three quarters of a carat to diamond set shoulders, mounted in 14ct gold and made circ 1910.

Origin Other

Period Early 1900s

**Style** Edwardian

**Condition** Very good

Materials Gold

Main Gemstone Diamond

**Main Gemstone** 

Cut

Old Mine Cut

**Main Gemstone** 

Clarity

VS1

Carat for Gold 14 K

**Main Gemstone** 

Carat

0.75cts

**Main Diamond** 

Colour

H-I

Hallmark 14ct

Secondary Gemstone

Diamond

Secondary

**Gemstone Carat** 