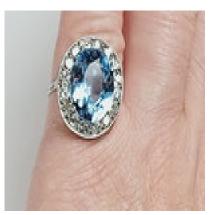

## Natural Brazilian art deco blue topaz ring sku 4972 DBGEMS £3,000.00

Art deco 1920's French oval blue topaz weighing 8.65cts (15.5mm x 12.2mm x 6.4mm) surrounded by 2.40cts of old cut diamonds set in an handmade platinum mount. Head size 21.50mm x 18.5mm. Low profile to finger. Notice scroll work underneath to gallery