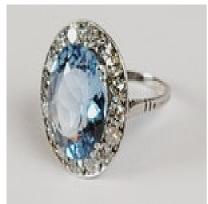

## Natural Brazilian art deco blue topaz ring sku 4972 DBGEMS £3,000.00

Art deco 1920's French oval blue topaz weighing 8.65cts (15.5mm x 12.2mm x 6.4mm) surrounded by 2.40cts of old cut diamonds set in an handmade platinum mount. Head size 21.50mm x 18.5mm. Low profile to finger. Notice scroll work underneath to gallery