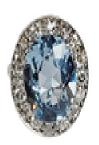

## Natural Brazilian art deco blue topaz ring sku 4972 DBGEMS £3,000.00

Art deco 1920's French oval blue topaz weighing 8.65cts (15.5mm x 12.2mm x 6.4mm) surrounded by 2.40cts of old cut diamonds set in an handmade platinum mount. Head size 21.50mm x 18.5mm. Low profile to finger. Notice scroll work underneath to gallery