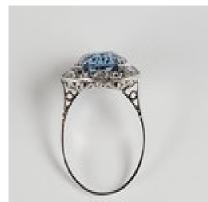

## Natural Brazilian art deco blue topaz ring sku 4972 DBGEMS £3,000.00

Art deco 1920's French oval blue topaz weighing 8.65cts (15.5mm x 12.2mm x 6.4mm) surrounded by 2.40cts of old cut diamonds set in an handmade platinum mount. Head size 21.50mm x 18.5mm. Low profile to finger. Notice scroll work underneath to gallery