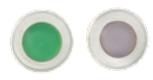

## Silver Stud Earrings with Chalcedony and Mother of Pearl | English c.1940s POA

A striking pair of silver stud earrings set with smooth chalcedony and luminous mother of pearl.

The softly domed cabochons sit in subtly engine turned silver frames, one cool lilac, one vibrant green.

Designed in the confident, minimal style of the 1940s, they're elegantly mismatched and endlessly wearable.

The silver posts are new.

For more information or to purchase this piece online, please visit our website at www.eltonantiquejewellery.com