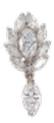

## A Pair of Fine Diamond Earrings Offered by The Gilded Lily POA

Each earring is designed around two principle diamonds, each a marquise cut of .75cts. With the subsidiary marquise diamonds, cluster set around the main upper stone, the total diamond weight is more than 5 cts of fine, white, diamonds. Befitting the quality of these earrings they are mounted in platinum.

Origin British

Period 20th Century

Style Modern

**Condition** Excellent

Materials Platinum

Main Gemstone Diamond

**Main Gemstone** 

Cut

Marquise Cut

**Main Gemstone** 

Clarity

VVS

**Main Gemstone** 

Carat

5 cts

**Main Diamond** 

Colour

F

Antique ref: 55