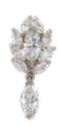

## A Pair of Fine Diamond Earrings Offered by The Gilded Lily POA

Each earring is designed around two principle diamonds, each a marquise cut of .75cts. With the subsidiary marquise diamonds, cluster set around the main upper stone, the total diamond weight is more than 5 cts of fine, white, diamonds. Befitting the quality of these earrings they are mounted in platinum.

Origin British

Period 20th Century

Style Modern

**Condition** Excellent

Materials Platinum

Main Gemstone Diamond

**Main Gemstone** 

Cut

Marquise Cut

**Main Gemstone** 

Clarity

VVS

**Main Gemstone** 

Carat

5 cts

**Main Diamond** 

Colour

F

Antique ref: 55