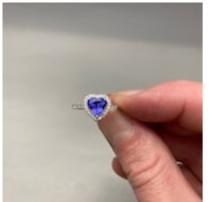

## Tanzanite Diamond Ring in 18ct White Gold date circa 1970, SHAPIRO & Co since1979 £2,750.00

- Heart Shape Tanzanite: 1ct approximately
- Brilliant Cut Diamonds: 0.38ct total weight approximately
- date circa 1970
- 18ct White Gold

Q: What colours can you see in the Heart cut Tanzanite stone in this ring ? A: Purple, Blue and hint of red.

Period1970sConditionVery good

| Materials                   | Gold                              |
|-----------------------------|-----------------------------------|
| Main Gemstone               | Tanzanite                         |
| Carat for Gold              | 18 K                              |
| Main Gemstone<br>Carat      | 1ct approximately                 |
| Secondary<br>Gemstone       | Diamond                           |
| Secondary<br>Gemstone Carat | 0.38ct total weight approximately |
| Secondary<br>Gemstone Cut   | Brilliant Cut                     |
|                             |                                   |