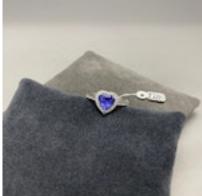

## Tanzanite Diamond Ring in 18ct White Gold date circa 1970, SHAPIRO & Co since1979 £2,750.00

- Heart Shape Tanzanite: 1ct approximately
- Brilliant Cut Diamonds: 0.38ct total weight approximately
- date circa 1970
- 18ct White Gold

Q: What colours can you see in the Heart cut Tanzanite stone in this ring ? A: Purple, Blue and hint of red.

Period1970sConditionVery good

| Materials                   | Gold                              |
|-----------------------------|-----------------------------------|
| Main Gemstone               | Tanzanite                         |
| Carat for Gold              | 18 K                              |
| Main Gemstone<br>Carat      | 1ct approximately                 |
| Secondary<br>Gemstone       | Diamond                           |
| Secondary<br>Gemstone Carat | 0.38ct total weight approximately |
| Secondary<br>Gemstone Cut   | Brilliant Cut                     |
|                             |                                   |