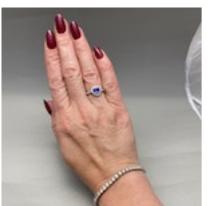

## Tanzanite Diamond Ring in 18ct White Gold date circa 1970, SHAPIRO & Co since1979 £2,750.00

- Heart Shape Tanzanite: 1ct approximately
- Brilliant Cut Diamonds: 0.38ct total weight approximately
- date circa 1970
- 18ct White Gold

Q: What colours can you see in the Heart cut Tanzanite stone in this ring ? A: Purple, Blue and hint of red.

Period1970sConditionVery good

| Materials                   | Gold                              |
|-----------------------------|-----------------------------------|
| Main Gemstone               | Tanzanite                         |
| Carat for Gold              | 18 K                              |
| Main Gemstone<br>Carat      | 1ct approximately                 |
| Secondary<br>Gemstone       | Diamond                           |
| Secondary<br>Gemstone Carat | 0.38ct total weight approximately |
| Secondary<br>Gemstone Cut   | Brilliant Cut                     |
|                             |                                   |