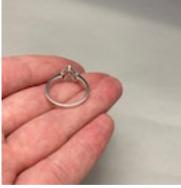

## Tanzanite Diamond Ring in 18ct White Gold date circa 1970, SHAPIRO & Co since1979 £2,750.00

- Heart Shape Tanzanite: 1ct approximately
- Brilliant Cut Diamonds: 0.38ct total weight approximately
- date circa 1970
- 18ct White Gold

Q: What colours can you see in the Heart cut Tanzanite stone in this ring ? A: Purple, Blue and hint of red.

Period1970sConditionVery good

| Materials                   | Gold                              |
|-----------------------------|-----------------------------------|
| Main Gemstone               | Tanzanite                         |
| Carat for Gold              | 18 K                              |
| Main Gemstone<br>Carat      | 1ct approximately                 |
| Secondary<br>Gemstone       | Diamond                           |
| Secondary<br>Gemstone Carat | 0.38ct total weight approximately |
| Secondary<br>Gemstone Cut   | Brilliant Cut                     |
|                             |                                   |