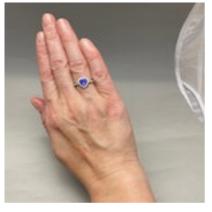

## Tanzanite Diamond Ring in 18ct White Gold date circa 1970, SHAPIRO & Co since1979 £2,750.00

- Heart Shape Tanzanite: 1ct approximately
- Brilliant Cut Diamonds: 0.38ct total weight approximately
- date circa 1970
- 18ct White Gold

Q: What colours can you see in the Heart cut Tanzanite stone in this ring ? A: Purple, Blue and hint of red.

Period1970sConditionVery good

| Materials                   | Gold                              |
|-----------------------------|-----------------------------------|
| Main Gemstone               | Tanzanite                         |
| Carat for Gold              | 18 K                              |
| Main Gemstone<br>Carat      | 1ct approximately                 |
| Secondary<br>Gemstone       | Diamond                           |
| Secondary<br>Gemstone Carat | 0.38ct total weight approximately |
| Secondary<br>Gemstone Cut   | Brilliant Cut                     |
|                             |                                   |