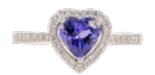

## Tanzanite Diamond Ring in 18ct White Gold date circa 1970, SHAPIRO & Co since1979 £2,750.00

- Heart Shape Tanzanite: 1ct approximately
- Brilliant Cut Diamonds: 0.38ct total weight approximately
- date circa 1970
- 18ct White Gold

Q: What colours can you see in the Heart cut Tanzanite stone in this ring ? A: Purple, Blue and hint of red.

Period1970sConditionVery good

| Materials                   | Gold                              |
|-----------------------------|-----------------------------------|
| Main Gemstone               | Tanzanite                         |
| Carat for Gold              | 18 K                              |
| Main Gemstone<br>Carat      | 1ct approximately                 |
| Secondary<br>Gemstone       | Diamond                           |
| Secondary<br>Gemstone Carat | 0.38ct total weight approximately |
| Secondary<br>Gemstone Cut   | Brilliant Cut                     |
|                             |                                   |