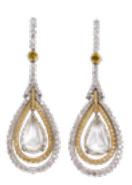

## An Important Pair of Evening Wear Dress Earrings Offered by The Gilded Lily POA

These sumptious drop earrings are made in platinum and 18 ct yellow gold. They are designed around a matching pair of flat backed rose cut diamonds, each of 3.60 cts. Surrounding these are two rows of small diamonds close set in their respective colours of precious metal. The yellow gold is set with fancy yellow brilliant cut diamonds, the platinum with fine, white brilliant cut diamonds.