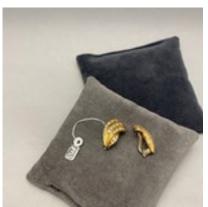

Q: How tight are the clips.

A: The clips are tight, but not painful to the earlobe.

**Condition** Very good

Materials Gold

Main Gemstone Diamond

**Main Gemstone** 

Cut

**Brilliant Cut** 