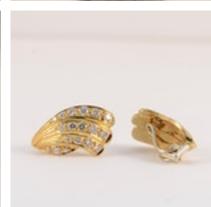

## Diamond Clip Earrings in 18ct Gold by Mappin & Webb date London import mark for 1981, SHAPIRO & Co since1979 £2,250.00

- 18ct Yellow/White Gold
- By Mappin & Webb
- Date import mark for London 1981
- Brilliant Cut Diamonds: 1ct approximately

Q: How tight are the clips.

A: The clips are tight, but not painful to the earlobe.

**Condition** Very good

Materials Gold

Main Gemstone Diamond

**Main Gemstone** 

Cut

**Brilliant Cut** 

Carat for Gold 18 K

**Main Gemstone** 

Carat

1ct total weight approximately

**Hallmark** London import mark for 1981

Antique ref: SHAP-Grays 1