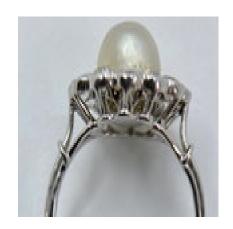

## Antique Pearl & Diamond Ring £3,900.00

Antique natural pearl (saltwater) & diamond ring. The Pearl Report from The Gem & Pearl Laboratory No. 19860 states that the button shaped pearl measures 2.84ct and that the ring weighs 4.65 grams The ring dates from the first part of the 20th century. The 12 surrounding old cut diamonds weigh in total approx.1.80 carats

Origin British

Period Early 1900s

**Style** Vintage

**Condition** Excellent

Materials Platinum

Main Gemstone Pearl

Ring Size O

**Main Gemstone** 

Carat

2.84

Secondary Gemstone

Diamond

Secondary Gemstone Carat

1.80 approx

Secondary Gemstone Cut

Old Cut