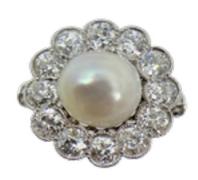

## Antique Pearl & Diamond Ring £3,900.00

Antique natural pearl (saltwater) & diamond ring. The Pearl Report from The Gem & Pearl Laboratory No. 19860 states that the button shaped pearl measures 2.84ct and that the ring weighs 4.65 grams The ring dates from the first part of the 20th century. The 12 surrounding old cut diamonds weigh in total approx.1.80 carats

Origin British

Period Early 1900s

**Style** Vintage

**Condition** Excellent

Materials Platinum

Main Gemstone Pearl

Ring Size O

**Main Gemstone** 

Carat

2.84

Secondary Gemstone

Diamond

Secondary Gemstone Carat

1.80 approx

Secondary Gemstone Cut

Old Cut