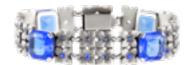

## Silver & Blue Paste Floral Panel Bracelet | Art Deco Vintage c.1930s POA

A striking late Deco silver bracelet c.1930s-40s, set with vivid sky-blue and sapphire paste stones between raised floral panels.

The design walks a clever line between softness and structure - botanical but graphic, crisp but full of character.

Measuring 18cm long and 1.5cm wide, it fits with a sculptural presence. For collectors, stylists, or anyone drawn to cool-toned vintage with a bit of an edge.