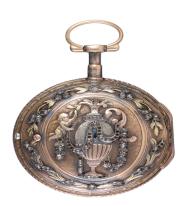

## THREE COLOUR GOLD FRENCH VERGE POCKET WATCH £2,500.00

A late 18th Century French verge in a stone set three colour gold consular case. Full plate gilt fusee movement. Finely pierced and engraved bridge cock with steel coqueret, plain three arm gilt balance with blue steel spiral hairspring. Silver regulator dial with blue steel indicator. Round pillars. Winding through the signed white enamel dial, Roman and Arabic numerals, fine pierced gold hands. Three colour gold consular case, the front bezel set with a row of stones. The back decorated with applied three colour decoration, the central oval scene set with stones.

Signed Chs Le Roy A Paris Circa 1780 Diameter 40 mm

Antique ref: A9231