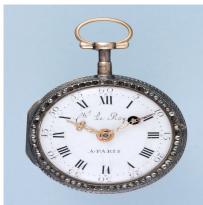

## THREE COLOUR GOLD FRENCH VERGE POCKET WATCH £2,500.00

A late 18th Century French verge in a stone set three colour gold consular case. Full plate gilt fusee movement. Finely pierced and engraved bridge cock with steel coqueret, plain three arm gilt balance with blue steel spiral hairspring. Silver regulator dial with blue steel indicator. Round pillars. Winding through the signed white enamel dial, Roman and Arabic numerals, fine pierced gold hands. Three colour gold consular case, the front bezel set with a row of stones. The back decorated with applied three colour decoration, the central oval scene set with stones.

Signed Chs Le Roy A Paris Circa 1780 Diameter 40 mm

Antique ref: A9231