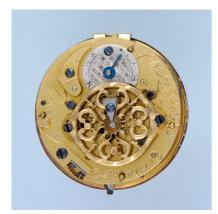

## THREE COLOUR GOLD FRENCH VERGE POCKET WATCH £2,500.00

A late 18th Century French verge in a stone set three colour gold consular case. Full plate gilt fusee movement. Finely pierced and engraved bridge cock with steel coqueret, plain three arm gilt balance with blue steel spiral hairspring. Silver regulator dial with blue steel indicator. Round pillars. Winding through the signed white enamel dial, Roman and Arabic numerals, fine pierced gold hands. Three colour gold consular case, the front bezel set with a row of stones. The back decorated with applied three colour decoration, the central oval scene set with stones.

Signed Chs Le Roy A Paris Circa 1780 Diameter 40 mm

Antique ref: A9231