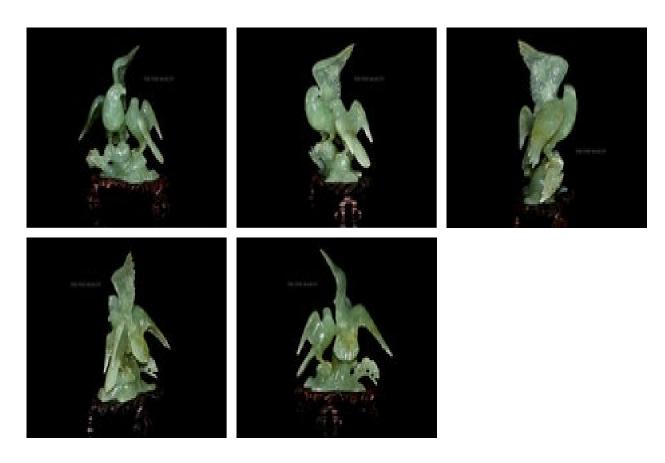

## Carved jade beautiful birds sculpture POA

The translucent light green jade bird statue on the wooden stand is made of solid stone. It is entirely handmade. The high level of carver skills and experience helped him to turn into reality his ideas, which were reflected in this sculpture. There are two birds presented in the sculpture. One seems to be older and more experienced than another one. This is a perfect combination of generations. Birds symbolize freedom and inner strength. But as you can see, it is not just a bird but an eagle - one of the strongest birds. The owner of such a mascot will not only be able to feel the surge of strength and self-confidence, but also the unprecedented desire to break the lasting circle of monotonous existence. Light green jade hardstone has been admired since ancient times in many countries all over the world. Such a mascot will help its owner to achieve new achievements and to break out of the vicious circle of misfortunes.

Origin: Chinese

Age: middle 20th century Condition: excellent

Quality: natural light green jade stone

Product: sculpture / ornament

Total high: 23.5 cm

Stone size: 20,5 cm x 20 cm Item stone weight: 1293 g Including: wooden stand