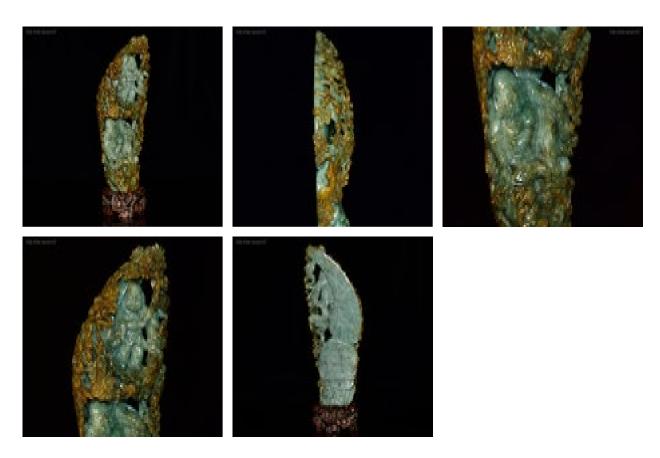

## Antique carved jadeite Buddhas boulder POA

The magical sculpture of Buddhas is made of natural grey and brown jadeite. The complexity of stone carving is impressive, there are many small lines. Smooth transitions create a rather majestic and unique look of this mascot. Just look at the structure. The inner part of the image is made in green colour but the outer part is absolutely brown. Looks like that it is made of two different stones, but, trust me, it's not. Only thanks to his vast experience in stone carving the master managed to create such a realistic sculpture. Moreover, if we also take into account that Buddha symbolises wisdom, development, desire to know oneself, then such a mascot will become simply irreplaceable for everyone. By purchasing this sculpture, you attract happiness, luck, prosperity into your life.

Origin: Chinese

Age: late Qing dynasty / early Republic period

Condition: excellent

Quality: natural duo colour jadeite Product: sculpture / ornament / boulder

Total high: 21 cm Stone size: 19 x 9.5 cm Item stone weight: 742 g Including: wooden stand