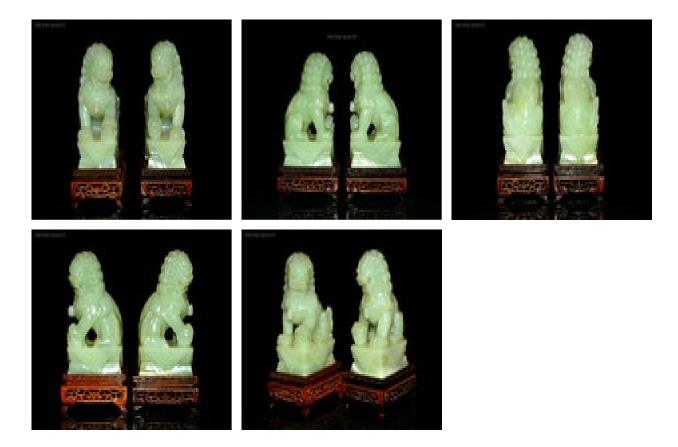

## Guardian Lions jade sculptures on stand POA

These unique sculptures of two guardian lions are made of natural jade hardstone of white and light green colours. Such colours are the most valuable and expensive because of their natural rarity and beauty. The greatest skill of the master lies in such an accurate depiction of all curves and lines. Sophisticated carved sculptures are beyond praise. Thanks to many years of experience and high skills, the carver managed to achieve the most realistic image. Both lions are made in a unique ancient style. They are carved not just as animals but as mythical creatures. These lions will be guardians for you. You may not worry when they look after you. Therefore, the lion symbolises the divine, solar energy, royal power, strength, courage, wisdom, justice, patronage, and protection. Such a mascot will certainly surprise not only you but also your family with its strength, emotions and the flow of positively charged energy.

Origin: Chinese Age: firs half to middle 20th century Condition: excellent Quality: natural light green jade stone Product: sculpture / ornament Total high: 16 cm / 16 cm Stone size: 12.5 cm x 8.5 cm / 12.5 x 8.5 cm Item stone weight: 918 g and 903 g Including: wooden stands