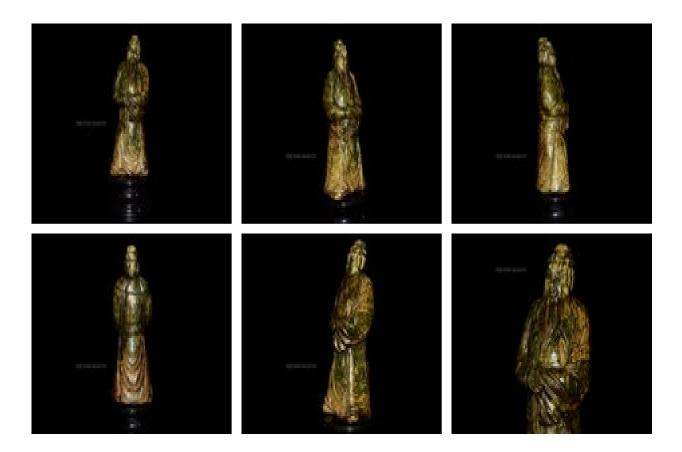

## Large antique emperor jade statue POA

This large antique sculpture is made of unique solid jade stone of an unusual colour. The grey-green colour turns into brown, which gives this sculpture sophistication and value. One place has the cateye effect. It is great when a perfect jade stone meets a perfect carver - this is a perfect combination of human's efforts and the power of nature. Refined lines, soft transitions, curves testify to the high quality of the carver work and many years of experience. The image of an old man symbolises wisdom. This sculpture symbolises happiness, prosperity and fun. It is recommended to place such a mascot in the family area or in the business area, as it is able to bring its owner both mutual understanding in family, and the rapid development of business and new spheres of life. The Emperor statue will bring you good luck and power.

Origin: Chinese Age: Qing dynasty Condition: excellent Quality: natural multicolour jade hardstone Product: sculpture / statue Total high: 38.5 cm Stone size: 31.5 x 13.5 cm Item stone weight: 6.1 kg Including: black wooden plinth