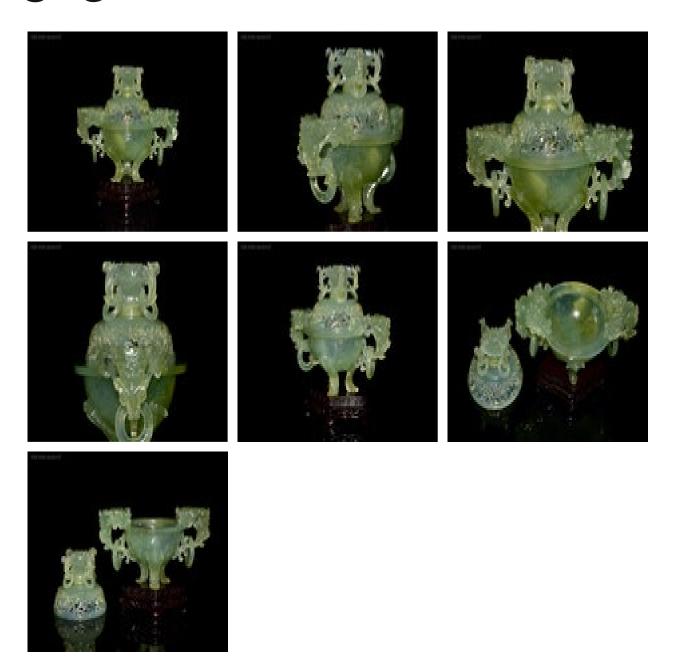

## grays www.graysantiques.co.uk

**Translucent jade stone carved burner POA** 

This perfume burner is made of quality light green translucent jade. The composition of dragons in combination with the shapes and curves of the vase itself creates a unique composition that is simply impossible to take your eyes off. It is also worth noting that thanks to the hard work and efforts of the carver, he managed to convey the maximum realism of this sculpture. Hard work, many hours of painstaking work with a solid stone exceed any expectations. The dragon symbolises luck, love, wealth, depending on which area they are placed in. Thus, in order to attract a man into your life and in the future to start love relationships, place the vase in the area of marriage and love. In order to increase the cash flow, place the vase in the wealth area, this is the southeast of the room. It will be a wonderful home decoration.

Origin: Chinese

Age: first half 20th century Condition: excellent

Quality: translucent light green jade stone Product: sculpture / perfume burner

Total high: 16.5 cm Stone size: 18 x 13.5 cm Item stone weight: 665 g Including: wooden stand