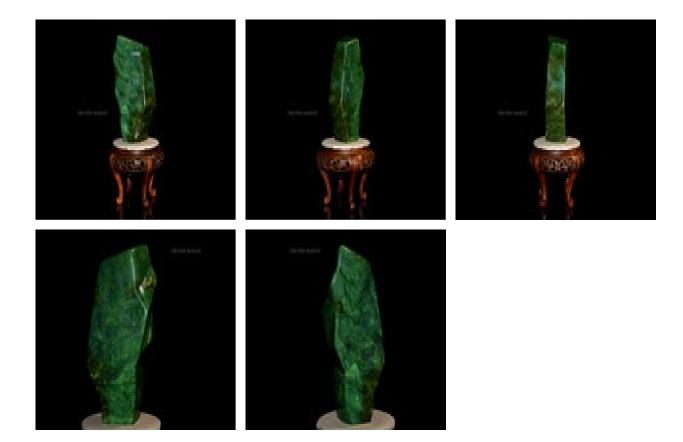

## Beautiful fine green nephrite dreamstone POA

This is a wonderful dreamstone sculpture made of jade nephrite hardstone. It has a unique structure, which will amaze anyone. Such a beautiful jade doesn't even need to have a plot. The structure itself is already enough to attract anyone. Nature has already made a perfect jade stone for you, so the only thing left for you to do is to enjoy it. Such a mascot will help protect your home and loved ones from all sorts of hardships, overcome all obstacles on the way to absolute happiness and achievement of your goals. Place that stone sculpture on your desktop in your office or at home and you will feel a charge of strength and energy.

Origin: Chinese Age: second half 20th century Condition: excellent Stone quality: natural green nephrite stone Product: sculpture / dreamstone Total high: 24.5 cm Stone size: 15.5 x 8.5 cm Total weight: total 1293 g