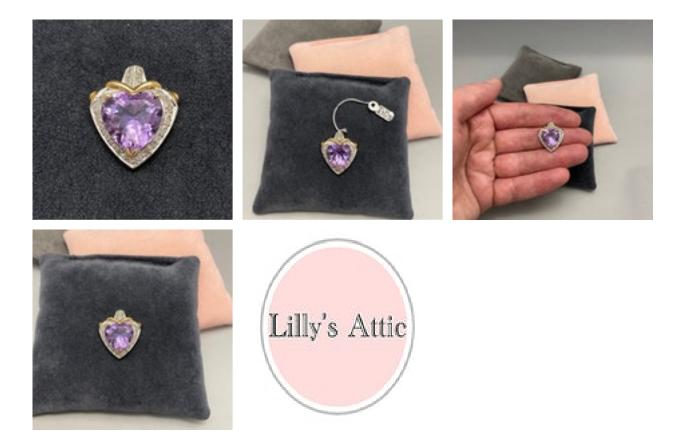

## Amethyst Diamond Pendant in 18ct Yellow/White Gold dated London 1991, Lilly's Attic since 2001 £475.00

- 18ct White/Yellow Gold

- Date: Hallmarked London 1991

Q: What is the Amethyst like ?A: The Amethyst is lively and Diamonds are sparkly.

| Period                    | 1990s         |
|---------------------------|---------------|
| Condition                 | Excellent     |
| Materials                 | Gold          |
| Main Gemstone             | Amethyst      |
| Main Gemstone<br>Cut      | Other         |
| Carat for Gold            | 18 K          |
| Hallmark                  | London 1991   |
| Secondary<br>Gemstone     | Diamond       |
| Secondary<br>Gemstone Cut | Brilliant Cut |