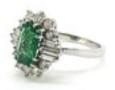

## Vintage Columbian Emerald and Diamond Ring with certificate @Finishing Touch POA

A beautiful Columbian Emerald and Diamond ring in 18 carat white gold.

The central Emerald cut Columbian Emerald is accompanied by a Certificate from the Gem and Pearl Laboratory indicating the origin of the gemstone with evidence of minor clarity enhancement.

We have estimated the Emerald to weigh 2 carats and the estimated total diamond weight to be 1.40 carats.

Style Vintage

**Condition** Excellent

Materials White Gold

Main Gemstone Emerald

**Main Gemstone** 

Cut

**Emerald Cut** 

Ring Size O

Carat for Gold 18 K

**Main Gemstone** 

Carat

Est 2 carats

Hallmark Stamped 18CT with makers mark L&S

**Dimensions** Head of Ring approx 1.7 x 1.7mm

Secondary Gemstone Diamond

Secondary
Gemstone Carat
Est 1.40 carats

Secondary
Gemstone Cut
Brilliant Cut

Antique ref: FTUCIXE20710212