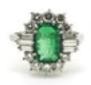

## Vintage Columbian Emerald and Diamond Ring with certificate @Finishing Touch POA

A beautiful Columbian Emerald and Diamond ring in 18 carat white gold.

The central Emerald cut Columbian Emerald is accompanied by a Certificate from the Gem and Pearl Laboratory indicating the origin of the gemstone with evidence of minor clarity enhancement.

We have estimated the Emerald to weigh 2 carats and the estimated total diamond weight to be 1.40 carats.

Style Vintage

**Condition** Excellent

Materials White Gold

Main Gemstone Emerald

**Main Gemstone** 

Cut

**Emerald Cut** 

Ring Size O

Carat for Gold 18 K

**Main Gemstone** 

Carat

Est 2 carats

Hallmark Stamped 18CT with makers mark L&S

**Dimensions** Head of Ring approx 1.7 x 1.7mm

Secondary Gemstone Diamond

Secondary
Gemstone Carat
Est 1.40 carats

Secondary
Gemstone Cut
Brilliant Cut

Antique ref: FTUCIXE20710212