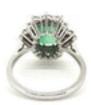

## Vintage Columbian Emerald and Diamond Ring with certificate @Finishing Touch POA

A beautiful Columbian Emerald and Diamond ring in 18 carat white gold.

The central Emerald cut Columbian Emerald is accompanied by a Certificate from the Gem and Pearl Laboratory indicating the origin of the gemstone with evidence of minor clarity enhancement.

We have estimated the Emerald to weigh 2 carats and the estimated total diamond weight to be 1.40 carats.

Style Vintage

**Condition** Excellent

Materials White Gold

Main Gemstone Emerald

**Main Gemstone** 

Cut

**Emerald Cut** 

Ring Size O

Carat for Gold 18 K

**Main Gemstone** 

Carat

Est 2 carats

Hallmark Stamped 18CT with makers mark L&S

**Dimensions** Head of Ring approx 1.7 x 1.7mm

Secondary Gemstone Diamond

Secondary
Gemstone Carat
Est 1.40 carats

Secondary
Gemstone Cut
Brilliant Cut

Antique ref: FTUCIXE20710212