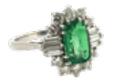

## Vintage Columbian Emerald and Diamond Ring with certificate @Finishing Touch POA

A beautiful Columbian Emerald and Diamond ring in 18 carat white gold.

The central Emerald cut Columbian Emerald is accompanied by a Certificate from the Gem and Pearl Laboratory indicating the origin of the gemstone with evidence of minor clarity enhancement.

We have estimated the Emerald to weigh 2 carats and the estimated total diamond weight to be 1.40 carats.

Style Vintage

**Condition** Excellent

Materials White Gold

Main Gemstone Emerald

**Main Gemstone** 

Cut

**Emerald Cut** 

Ring Size O

Carat for Gold 18 K

**Main Gemstone** 

Carat

Est 2 carats

Hallmark Stamped 18CT with makers mark L&S

**Dimensions** Head of Ring approx 1.7 x 1.7mm

Secondary Gemstone Diamond

Secondary
Gemstone Carat
Est 1.40 carats

Secondary
Gemstone Cut
Brilliant Cut

Antique ref: FTUCIXE20710212