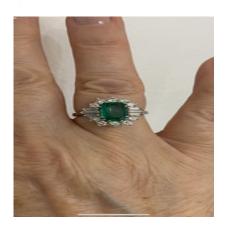

## Vintage Columbian Emerald and Diamond Ring with certificate @Finishing Touch POA

A beautiful Columbian Emerald and Diamond ring in 18 carat white gold.

The central Emerald cut Columbian Emerald is accompanied by a Certificate from the Gem and Pearl Laboratory indicating the origin of the gemstone with evidence of minor clarity enhancement.

We have estimated the Emerald to weigh 2 carats and the estimated total diamond weight to be 1.40 carats.

Style Vintage

**Condition** Excellent

Materials White Gold

Main Gemstone Emerald

**Main Gemstone** 