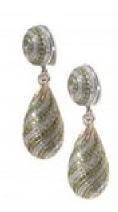

## Modern Emerald Diamond And Gold Drop Earrings £6,000.00

A pair of modern emerald, diamond, yellow and white gold drop earrings, with round swirl tops and pendant drops, set with round brilliant-cut diamonds, in white gold swirling rows alternating with round faceted emeralds in yellow gold, with a round brilliant-cut diamond in a rub over setting at the top of each drop, with millegrain edges, mounted in 18ct gold.

**Dimensions** 36 long x 12.2mm wide

Antique ref: XGA25821T