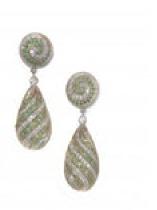

## Modern Emerald Diamond And Gold Drop Earrings £6,000.00

A pair of modern emerald, diamond, yellow and white gold drop earrings, with round swirl tops and pendant drops, set with round brilliant-cut diamonds, in white gold swirling rows alternating with round faceted emeralds in yellow gold, with a round brilliant-cut diamond in a rub over setting at the top of each drop, with millegrain edges, mounted in 18ct gold.

**Dimensions** 36 long x 12.2mm wide

Antique ref: XGA25821T