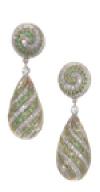

## Modern Emerald Diamond And Gold Drop Earrings £6,000.00

A pair of modern emerald, diamond, yellow and white gold drop earrings, with round swirl tops and pendant drops, set with round brilliant-cut diamonds, in white gold swirling rows alternating with round faceted emeralds in yellow gold, with a round brilliant-cut diamond in a rub over setting at the top of each drop, with millegrain edges, mounted in 18ct gold.

**Dimensions** 36 long x 12.2mm wide

Antique ref: XGA25821T