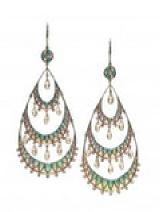

## Modern Plique A Jour Enamel Briolette Diamond And Platinum Drop Earrings £9,000.00

A pair of modern plique a jour enamel, briolette diamond and platinum drop earrings, with three rows of teal and pink, plique a jour enamel, alternating in a zig zag cell design, with briolette drops hanging below, alternating with eight-cut diamonds, in rub over settings, in a pear shape wire surround, the tops have alternating teal and pink plique a jour enamel, in a circle, with eight-cut diamonds in the centre, mounted in platinum, with wire fittings.

Period 21st Century and Contemporary

ConditionExcellentMaterialsPlatinumMain GemstoneDiamond

**Dimensions** 84mm including wires width 36.5mm

Antique ref: XGA25821E