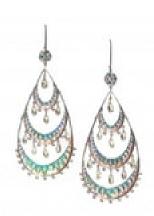

## Modern Plique A Jour Enamel Briolette Diamond And Platinum Drop Earrings £9,000.00

A pair of modern plique a jour enamel, briolette diamond and platinum drop earrings, with three rows of teal and pink, plique a jour enamel, alternating in a zig zag cell design, with briolette drops hanging below, alternating with eight-cut diamonds, in rub over settings, in a pear shape wire surround, the tops have alternating teal and pink plique a jour enamel, in a circle, with eight-cut diamonds in the centre, mounted in platinum, with wire fittings.

Period 21st Century and Contemporary

ConditionExcellentMaterialsPlatinumMain GemstoneDiamond

**Dimensions** 84mm including wires width 36.5mm

Antique ref: XGA25821E