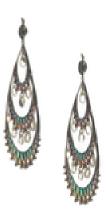

## Modern Plique A Jour Enamel Briolette Diamond And Platinum Drop Earrings £9,000.00

A pair of modern plique a jour enamel, briolette diamond and platinum drop earrings, with three rows of teal and pink, plique a jour enamel, alternating in a zig zag cell design, with briolette drops hanging below, alternating with eight-cut diamonds, in rub over settings, in a pear shape wire surround, the tops have alternating teal and pink plique a jour enamel, in a circle, with eight-cut diamonds in the centre, mounted in platinum, with wire fittings.

Period 21st Century and Contemporary

ConditionExcellentMaterialsPlatinumMain GemstoneDiamond

**Dimensions** 84mm including wires width 36.5mm

Antique ref: XGA25821E