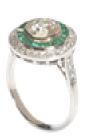

## Diamond Emerald And Platinum Target Ring, 1.29ct £11,000.00

An Art Deco style diamond and emerald ring, set with a 1.29ct round European old-cut diamond, in our opinion the colour is K, our opinion of the clarity is I1, in a millegrain edged rub over setting, surrounded by twenty-two, French-cut emeralds, in a millegrain edged channel setting and a border of round brilliant-cut, pavé set diamonds, with a millegrain edge, with three round brilliant-cut, pavé set diamonds, with millegrain edges, in each shoulder, with a pierced decorative setting bezel and a polished flat shank, mounted in platinum.