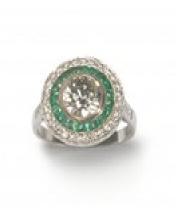

## Diamond Emerald And Platinum Target Ring, 1.29ct £11,000.00

An Art Deco style diamond and emerald ring, set with a 1.29ct round European old-cut diamond, in our opinion the colour is K, our opinion of the clarity is I1, in a millegrain edged rub over setting, surrounded by twenty-two, French-cut emeralds, in a millegrain edged channel setting and a border of round brilliant-cut, pavé set diamonds, with a millegrain edge, with three round brilliant-cut, pavé set diamonds, with millegrain edges, in each shoulder, with a pierced decorative setting bezel and a polished flat shank, mounted in platinum.