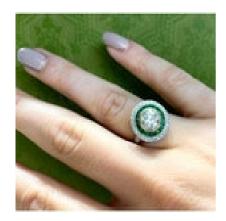

## Diamond Emerald And Platinum Target Ring, 1.29ct £11,000.00

An Art Deco style diamond and emerald ring, set with a 1.29ct round European old-cut diamond, in our opinion the colour is K, our opinion of the clarity is I1, in a millegrain edged rub over setting, surrounded by twenty-two, French-cut emeralds, in a millegrain edged channel setting and a border of round brilliant-cut, pavé set diamonds, with a millegrain edge, with three round brilliant-cut, pavé set diamonds, with millegrain edges, in each shoulder, with a pierced decorative setting bezel and a polished flat shank, mounted in platinum.