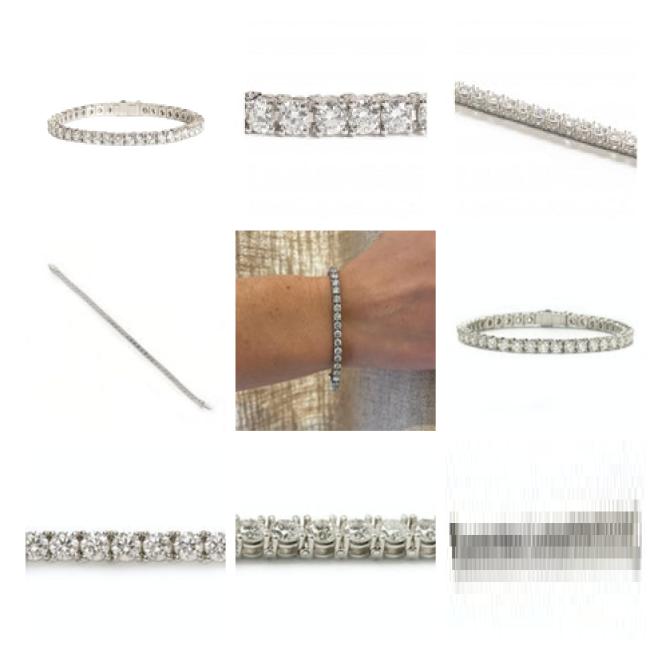

## Modern Diamond And Platinum Line Bracelet, 9.90ct £24,000.00

A modern diamond and platinum line bracelet, featuring forty-one round brilliant-cut diamonds, with a total carat weight of 9.90ct, in four claw basket settings, individually hinged, mounted in platinum, secured with a box and safety clasp, with a white gold tongue. In our opinion of the colour range of the diamonds is H to J and our opinion of the clarity is SI1.

Main Diamond
Colour

Dimensions

Brilliant Cut

SI1

H-I

Length approximately 179, width 4.5mm

Antique ref: XGA25821T