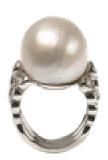

## Baroque Mabé Pearl, Diamond And White Gold Ring, Circa 1990 £3,000.00

A vintage Baroque mabé pearl and diamond cocktail ring, with a 16mm mabé pearl, with shoulders set with three rows of graduating round brilliant-cut diamonds, in rub over settings, with three row knife edge shank, mounted in 18ct white gold with a USA 18K stamp, total diamond weight approximately 1.50ct, circa 1990.