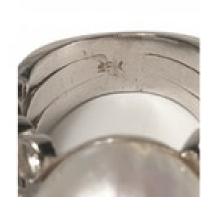

## Baroque Mabé Pearl, Diamond And White Gold Ring, Circa 1990 £3,000.00

A vintage Baroque mabé pearl and diamond cocktail ring, with a 16mm mabé pearl, with shoulders set with three rows of graduating round brilliant-cut diamonds, in rub over settings, with three row knife edge shank, mounted in 18ct white gold with a USA 18K stamp, total diamond weight approximately 1.50ct, circa 1990.

Origin American

**Period** 1990s

Style Baroque

Condition Good

**Materials** White Gold

**Main Gemstone** Pearl

**Ring Size** Κ

**Carat for Gold** 18 K