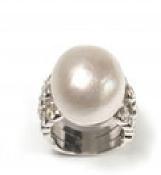

## Baroque Mabé Pearl, Diamond And White Gold Ring, Circa 1990 £3,000.00

A vintage Baroque mabé pearl and diamond cocktail ring, with a 16mm mabé pearl, with shoulders set with three rows of graduating round brilliant-cut diamonds, in rub over settings, with three row knife edge shank, mounted in 18ct white gold with a USA 18K stamp, total diamond weight approximately 1.50ct, circa 1990.