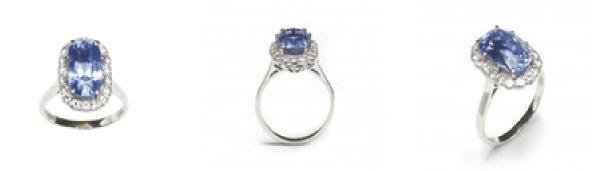

## Sapphire And Diamond Cluster Ring, 7.87ct £11,000.00

A modern cluster ring, set with an oval-shaped cushion-cut sapphire, complete with a GCS certificate stating it to be of Madagascan origin, its weight to be 7.27 carats, with no indication of heat treatment, surrounded by a cluster of round brilliant-cut diamonds, claw set and mounted in platinum.

| Origin                    | British                       |
|---------------------------|-------------------------------|
| Period                    | 21st Century and Contemporary |
| Style                     | Modern                        |
| Materials                 | Platinum                      |
| Main Gemstone             | Sapphire                      |
| Main Gemstone<br>Cut      | Cushion Cut                   |
| Main Gemstone<br>Carat    | 7.27ct                        |
| Secondary<br>Gemstone     | Diamond                       |
| Secondary<br>Gemstone Cut | Brilliant Cut                 |
| Antique ref: XHD25220R3   |                               |