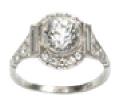

## **Platinum Diamond Cluster Ring, 1.48ct** £14,000.00

A modern, Art Deco style diamond cluster ring, set with a central round transitional brilliant cut diamond, weighing an estimated 1.48 carats, of estimated H colour and estimated VS1 clarity, surrounded by a halo of round brilliant cut diamonds, with a single baguette cut diamond set either side, with four further brilliant cut diamonds set to the shoulders, mounted in platinum.