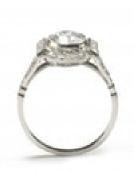

## **Platinum Diamond Cluster Ring, 1.48ct** £14,000.00

A modern, Art Deco style diamond cluster ring, set with a central round transitional brilliant cut diamond, weighing an estimated 1.48 carats, of estimated H colour and estimated VS1 clarity, surrounded by a halo of round brilliant cut diamonds, with a single baguette cut diamond set either side, with four further brilliant cut diamonds set to the shoulders, mounted in platinum.