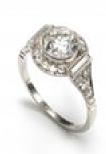

## **Platinum Diamond Cluster Ring, 1.48ct** £14,000.00

A modern, Art Deco style diamond cluster ring, set with a central round transitional brilliant cut diamond, weighing an estimated 1.48 carats, of estimated H colour and estimated VS1 clarity, surrounded by a halo of round brilliant cut diamonds, with a single baguette cut diamond set either side, with four further brilliant cut diamonds set to the shoulders, mounted in platinum.