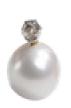

## Black And White South Sea Pearl And Diamond Stud Earrings, 2.20ct £15,000.00

A pair of modern pearl and diamond stud earrings, comprised of one black and one white South Sea cultured pearl, each set with a round brilliant-cut diamond on top, in six claw settings, with heart bezels, with an estimated total diamond weight of 2.20ct, in our opinion the colour is H and J and our opinion of the clarity is I1/ piqué 1, mounted in white gold, with post and butterfly disc fittings.

**Period** 21st Century and Contemporary

Style Modern

Condition Very good

White Gold **Materials** 

**Main Gemstone** Pearl

**Dimensions** Length 24.9 x mm, white pearl 18.2mm wide, black pearl 18.7mm wide