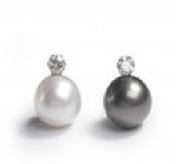

## Black And White South Sea Pearl And Diamond Stud Earrings, 2.20ct £15,000.00

A pair of modern pearl and diamond stud earrings, comprised of one black and one white South Sea cultured pearl, each set with a round brilliant-cut diamond on top, in six claw settings, with heart bezels, with an estimated total diamond weight of 2.20ct, in our opinion the colour is H and J and our opinion of the clarity is I1/ piqué 1, mounted in white gold, with post and butterfly disc fittings.

**Period** 21st Century and Contemporary

Style Modern

Condition Very good

White Gold **Materials** 

**Main Gemstone** Pearl

**Dimensions** Length 24.9 x mm, white pearl 18.2mm wide, black pearl 18.7mm wide