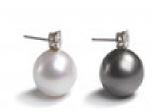

## Black And White South Sea Pearl And Diamond Stud Earrings, 2.20ct £15,000.00

A pair of modern pearl and diamond stud earrings, comprised of one black and one white South Sea cultured pearl, each set with a round brilliant-cut diamond on top, in six claw settings, with heart bezels, with an estimated total diamond weight of 2.20ct, in our opinion the colour is H and J and our opinion of the clarity is I1/ piqué 1, mounted in white gold, with post and butterfly disc fittings.

**Period** 21st Century and Contemporary

Style Modern

Condition Very good

White Gold **Materials** 

**Main Gemstone** Pearl

**Dimensions** Length 24.9 x mm, white pearl 18.2mm wide, black pearl 18.7mm wide