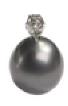

## Black And White South Sea Pearl And Diamond Stud Earrings, 2.20ct £15,000.00

A pair of modern pearl and diamond stud earrings, comprised of one black and one white South Sea cultured pearl, each set with a round brilliant-cut diamond on top, in six claw settings, with heart bezels, with an estimated total diamond weight of 2.20ct, in our opinion the colour is H and J and our opinion of the clarity is I1/ piqué 1, mounted in white gold, with post and butterfly disc fittings.

**Period** 21st Century and Contemporary

Style Modern

Condition Very good

White Gold **Materials** 

**Main Gemstone** Pearl

**Dimensions** Length 24.9 x mm, white pearl 18.2mm wide, black pearl 18.7mm wide