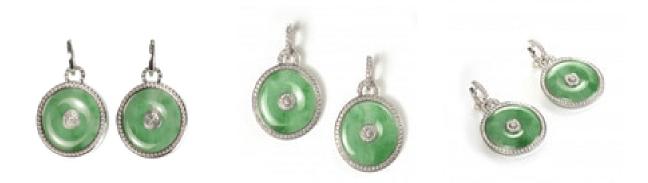

## Jade And Diamond Drop Earrings, 4.50ct £7,500.00

A pair of modern jade and diamond drop earrings, comprised of circular discs of polished green jade, with a round cluster of brilliant-cut diamonds in the centre, further surrounded by a border of diamonds, and diamond-set hoop fittings, all mounted in 18ct white gold.

The estimated total diamond weight is 4.50 carats.

| Origin                      | American                      |
|-----------------------------|-------------------------------|
| Period                      | 21st Century and Contemporary |
| Style                       | Modern                        |
| Condition                   | Very good                     |
| Materials                   | White Gold                    |
| Main Gemstone               | Jade                          |
| Carat for Gold              | 18 K                          |
| Dimensions                  | Length: 50mm                  |
| Secondary<br>Gemstone       | Diamond                       |
| Secondary<br>Gemstone Carat | Total 4.50ct                  |
| Secondary<br>Gemstone Cut   | Brilliant Cut                 |
|                             |                               |