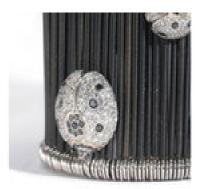

## Diamond Butterfly And Ladybird Cuff Bracelet, 9.00ct £19,000.00

A modern cuff bracelet, comprised of anodised white gold twisted bars, on sprung fittings, with a large white and black brilliant-cut diamond-set butterfly applied to the front, with two smaller ladybirds applied to the reverse, also set with white and black brilliant-cut diamonds.

The estimated total diamond weight is 9.00 carats.

Period 21st Century and Contemporary

**Style** Modern

Materials White Gold

Main Gemstone Diamond

**Main Gemstone** 

Cut

**Brilliant Cut** 