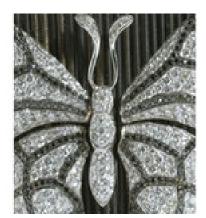

## Diamond Butterfly And Ladybird Cuff Bracelet, 9.00ct £19,000.00

A modern cuff bracelet, comprised of anodised white gold twisted bars, on sprung fittings, with a large white and black brilliant-cut diamond-set butterfly applied to the front, with two smaller ladybirds applied to the reverse, also set with white and black brilliant-cut diamonds.

The estimated total diamond weight is 9.00 carats.

Period 21st Century and Contemporary

**Style** Modern

Materials White Gold

Main Gemstone Diamond

**Main Gemstone** 

Cut

**Brilliant Cut** 