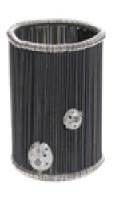

## Diamond Butterfly And Ladybird Cuff Bracelet, 9.00ct £19,000.00

A modern cuff bracelet, comprised of anodised white gold twisted bars, on sprung fittings, with a large white and black brilliant-cut diamond-set butterfly applied to the front, with two smaller ladybirds applied to the reverse, also set with white and black brilliant-cut diamonds.

The estimated total diamond weight is 9.00 carats.

Period 21st Century and Contemporary

**Style** Modern

Materials White Gold

Main Gemstone Diamond

**Main Gemstone** 

Cut

**Brilliant Cut** 