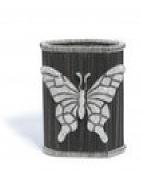

## Diamond Butterfly And Ladybird Cuff Bracelet, 9.00ct £19,000.00

A modern cuff bracelet, comprised of anodised white gold twisted bars, on sprung fittings, with a large white and black brilliant-cut diamond-set butterfly applied to the front, with two smaller ladybirds applied to the reverse, also set with white and black brilliant-cut diamonds.

The estimated total diamond weight is 9.00 carats.

Period 21st Century and Contemporary

**Style** Modern

Materials White Gold

Main Gemstone Diamond

**Main Gemstone** 

Cut

**Brilliant Cut** 