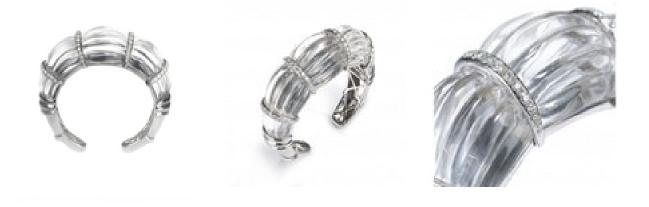

## Rock Crystal And Diamond Cuff Bangle, 2.50ct £19,000.00

A modern, fluted rock crystal bangle bracelet, carved from one single piece of rock crystal, with four 18ct white gold spacer sections, each set with round brilliant-cut diamonds, weighing an estimated total of 2.50 carats, with 18ct white gold ends.

| Period                      | 21st Century and Contemporary  |
|-----------------------------|--------------------------------|
| Style                       | Modern                         |
| Condition                   | Good                           |
| Materials                   | White Gold                     |
| Main Gemstone               | Rock Crystal                   |
| Carat for Gold              | 18 K                           |
| Dimensions                  | Height: 19mm Wrist size: 177mm |
| Secondary<br>Gemstone       | Diamond                        |
| Secondary<br>Gemstone Carat | Total 2.50ct                   |
| Secondary<br>Gemstone Cut   | Brilliant Cut                  |